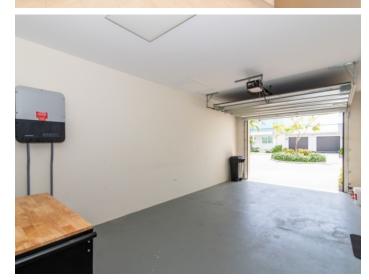

# PROPERTY DESCRIPTION

A totally turnkey property that has been thoughtfully furnished and customised to be a wonderfully welcoming home, a quality that is rarely seen in a rental property. Periwinkle is a new, gated community conveniently located in Grand Harbour. Residents will have access to the pool, clubhouse, and waterways, with the shop's, bars and restaurants within close walking distance. This Boho-chic Caymanian-style cottage is far from old fashioned, newly built to exacting standards and high energy efficiency, monthly outgoings are likely to be under \$300. There are two bedroom suites, a guest powder room downstairs, a fully-equipped kitchen with a Bosch & Liebherr appliance package. The open plan living and dining area come complete with a day bed and popup TV. The single car garage has a second entrance through the back door of the cottage, and a full-width porch for shaded seating. Throughout the cottage, the design elements of natural fibres, woods and concrete are all tactile and complement each other beautifully, an eclectic mix of hand made pieces and imported items complete the look. Available now on a long lease, this home is suitable for professionals with older children. The landlords are unable to accept cats, housetrained dogs with excellent references and pet deposit will be considered. Absolutely no smoking - CI\$4600 per month, with 1 month Security Deposit.