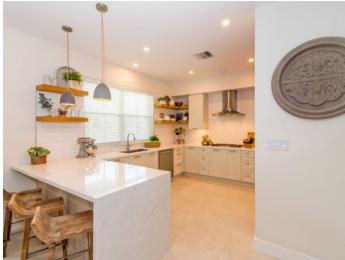

# PROPERTY DESCRIPTION

A totally turnkey property that has been thoughtfully furnished and customised to be a wonderfully welcoming home, a quality that is rarely seen in a rental property. Periwinkle is a new, gated community conveniently located in Grand Harbour. Residents will have access to the pool, clubhouse, and waterways, with the shop's, bars and restaurants within close walking distance. This Boho-chic Caymanian-style cottage is far from old fashioned, newly built to exacting standards and high energy efficiency, monthly outgoings are likely to be under \$300. There are two bedroom suites, a guest powder room downstairs, a fully-equipped kitchen with a Bosch & Liebherr appliance package. The open plan living and dining area come complete with a day bed and popup TV. The single car garage has a second entrance through the back door of the cottage, and a full-width porch for shaded seating. Throughout the cottage, the design elements of natural fibres, woods and concrete are all tactile and complement each other beautifully, an eclectic mix of hand made pieces and imported items complete the look. Available now on a long lease, this home is suitable for professionals with older children. The landlords are unable to accept cats, housetrained dogs with excellent references and pet deposit will be considered. Absolutely no smoking - CI\$4600 per month, with 1 month Security Deposit.