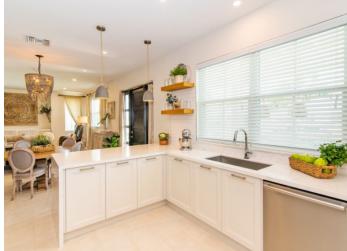

# PROPERTY DESCRIPTION

A totally turnkey property that has been thoughtfully furnished and customised to be a wonderfully welcoming home, a quality that is rarely seen in a rental property. Periwinkle is a new, gated community conveniently located in Grand Harbour. Residents will have access to the pool, clubhouse, and waterways, with the shop's, bars and restaurants within close walking distance. This Boho-chic Caymanian-style cottage is far from old fashioned, newly built to exacting standards and high energy efficiency, monthly outgoings are likely to be under \$300. There are two bedroom suites, a guest powder room downstairs, a fully-equipped kitchen with a Bosch & Liebherr appliance package. The open plan living and dining area come complete with a day bed and popup TV. The single car garage has a second entrance through the back door of the cottage, and a full-width porch for shaded seating. Throughout the cottage, the design elements of natural fibres, woods and concrete are all tactile and complement each other beautifully, an eclectic mix of hand made pieces and imported items complete the look. Available now on a long lease, this home is suitable for professionals with older children. The landlords are unable to accept cats, housetrained dogs with excellent references and pet deposit will be considered. Absolutely no smoking - CI\$4600 per month, with 1 month Security Deposit.