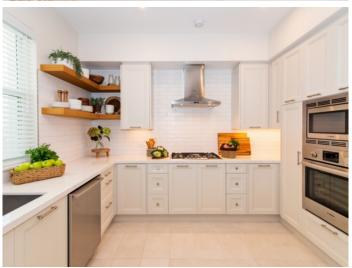

# PROPERTY DESCRIPTION

A totally turnkey property that has been thoughtfully furnished and customised to be a wonderfully welcoming home, a quality that is rarely seen in a rental property. Periwinkle is a new, gated community conveniently located in Grand Harbour. Residents will have access to the pool, clubhouse, and waterways, with the shop's, bars and restaurants within close walking distance. This Boho-chic Caymanian-style cottage is far from old fashioned, newly built to exacting standards and high energy efficiency, monthly outgoings are likely to be under \$300. There are two bedroom suites, a guest powder room downstairs, a fully-equipped kitchen with a Bosch & Liebherr appliance package. The open plan living and dining area come complete with a day bed and popup TV. The single car garage has a second entrance through the back door of the cottage, and a full-width porch for shaded seating. Throughout the cottage, the design elements of natural fibres, woods and concrete are all tactile and complement each other beautifully, an eclectic mix of hand made pieces and imported items complete the look. Available now on a long lease, this home is suitable for professionals with older children. The landlords are unable to accept cats, housetrained dogs with excellent references and pet deposit will be considered. Absolutely no smoking - CI\$4600 per month, with 1 month Security Deposit.