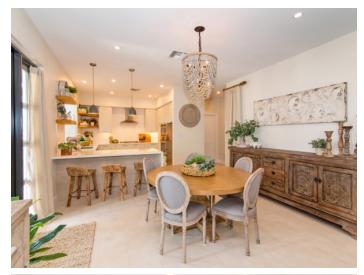

# PROPERTY DESCRIPTION

A totally turnkey property that has been thoughtfully furnished and customised to be a wonderfully welcoming home, a quality that is rarely seen in a rental property. Periwinkle is a new, gated community conveniently located in Grand Harbour. Residents will have access to the pool, clubhouse, and waterways, with the shop's, bars and restaurants within close walking distance. This Boho-chic Caymanian-style cottage is far from old fashioned, newly built to exacting standards and high energy efficiency, monthly outgoings are likely to be under \$300. There are two bedroom suites, a guest powder room downstairs, a fully-equipped kitchen with a Bosch & Liebherr appliance package. The open plan living and dining area come complete with a day bed and popup TV. The single car garage has a second entrance through the back door of the cottage, and a full-width porch for shaded seating. Throughout the cottage, the design elements of natural fibres, woods and concrete are all tactile and complement each other beautifully, an eclectic mix of hand made pieces and imported items complete the look. Available now on a long lease, this home is suitable for professionals with older children. The landlords are unable to accept cats, housetrained dogs with excellent references and pet deposit will be considered. Absolutely no smoking - CI\$4600 per month, with 1 month Security Deposit.