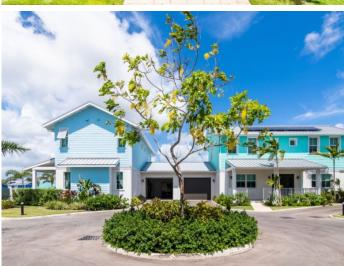

# PROPERTY DESCRIPTION

A totally turnkey property that has been thoughtfully furnished and customised to be a wonderfully welcoming home, a quality that is rarely seen in a rental property. Periwinkle is a new, gated community conveniently located in Grand Harbour. Residents will have access to the pool, clubhouse, and waterways, with the shop's, bars and restaurants within close walking distance. This Boho-chic Caymanian-style cottage is far from old fashioned, newly built to exacting standards and high energy efficiency, monthly outgoings are likely to be under \$300. There are two bedroom suites, a guest powder room downstairs, a fully-equipped kitchen with a Bosch & Liebherr appliance package. The open plan living and dining area come complete with a day bed and popup TV. The single car garage has a second entrance through the back door of the cottage, and a full-width porch for shaded seating. Throughout the cottage, the design elements of natural fibres, woods and concrete are all tactile and complement each other beautifully, an eclectic mix of hand made pieces and imported items complete the look. Available now on a long lease, this home is suitable for professionals with older children. The landlords are unable to accept cats, housetrained dogs with excellent references and pet deposit will be considered. Absolutely no smoking - CI\$4600 per month, with 1 month Security Deposit.