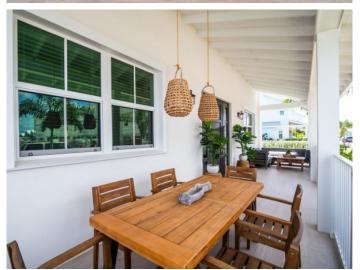

# PROPERTY DESCRIPTION

A totally turnkey property that has been thoughtfully furnished and customised to be a wonderfully welcoming home, a quality that is rarely seen in a rental property. Periwinkle is a new, gated community conveniently located in Grand Harbour. Residents will have access to the pool, clubhouse, and waterways, with the shop's, bars and restaurants within close walking distance. This Boho-chic Caymanian-style cottage is far from old fashioned, newly built to exacting standards and high energy efficiency, monthly outgoings are likely to be under \$300. There are two bedroom suites, a guest powder room downstairs, a fully-equipped kitchen with a Bosch & Liebherr appliance package. The open plan living and dining area come complete with a day bed and popup TV. The single car garage has a second entrance through the back door of the cottage, and a full-width porch for shaded seating. Throughout the cottage, the design elements of natural fibres, woods and concrete are all tactile and complement each other beautifully, an eclectic mix of hand made pieces and imported items complete the look. Available now on a long lease, this home is suitable for professionals with older children. The landlords are unable to accept cats, housetrained dogs with excellent references and pet deposit will be considered. Absolutely no smoking - CI\$4600 per month, with 1 month Security Deposit.