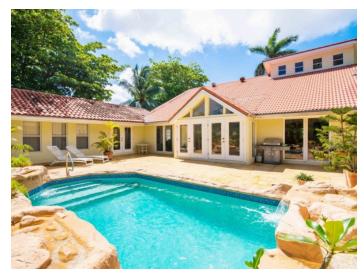

# PROPERTY DESCRIPTION

Tucked away, but just moments from the world renowned Seven Mile Beach and the hussle and bustle of the West Bay Road 'strip' is this charming family home in the residential enclave of Whitehall Estates - equidistant from Camana Bay and George Town, capital of the Cayman Islands. Approached from the quiet turning circle, and having undergone more recent additions and improvements since it's construction in the early 1980's, this unique property offers approximately 4,000 square feet of flexible living and entertaining accommodation. Comprising four bright and airy reception rooms with valuted ceiling details, and easy flow between the spaces. Three of the four bedrooms are upstairs off the galleried landing, including the master bedroom with ensuite bathroom, and the family bathroom. The ground floor guest suite could have its own access and courtyard garden for the purchaser looking for a helpers quarters / granny flat / rental income. There is also a welcoming entry hall and study/5th bedroom with guest powder room (could be converted to shower room), utility room, and a two car garage. Sitting on a generous lot, with ample setbacks from the parcel boundaries, the property gives the feeling of space with its mature landscaping, family friendly swimming pool with waterfall, and large tiled deck for entertaining. The garden is also pet freindly, having a various fenced-off areas. With such low inventory of family homes, and with this level of charm and character on the Cayman Real Estate market, contact Nick Sellars today to arrange a viewing of this rare find.

## PROPERTY FEATURES

Views Direction Pool View, Garden View

Camelot Drive, West Bay Road, Seven Mile Beach. Heading North up West Bay Road from George Town turn right into Marbel Drive (opposite St Matthews University Residences) and then first left into Derby Link. 21 Camelot Drive can be found directly ahead.