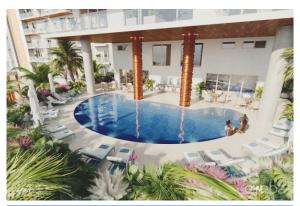

## PROPERTY DESCRIPTION

Introducing Unit 706 at ONE GT, a premier seventh-floor residence in Grand Cayman's forthcoming landmark development. Designed for flexibility, the residence features an articulated wall that allows the bedroom to shift from a private retreat to an open space with uninterrupted ocean views. This home features a contemporary full kitchen, breakfast bar, comfortable lounge area, and a spacious patio, embodying modern island living. ONE GT blends Caribbean design with global influences, drawing from rooftop beach clubs in Miami and LA, and the street culture of European cafés and piazzas. Located behind Bayshore Mall, this mixed-use development will feature a 175-suite boutique hotel and luxury residences. As George Town's first ten-storey building, ONE GT will rise 144 feet, offering panoramic multi-aspect views. Residents will have access to the exclusive Sky Club on the 10th floor, complete with an infinity-edge pool, private cabanas, bar and grill, yoga and wellness spaces, and event areas. Additional amenities include a signature restaurant, grand café, private residents' pool, gym, valet service, covered parking, and storage units. With a robust rental program and strong potential for investment returns, ONE GT presents an offers a unique opportunity in the Cayman property market. Estimated completion is Q3/Q4 2025. Pricing will increase after completion.