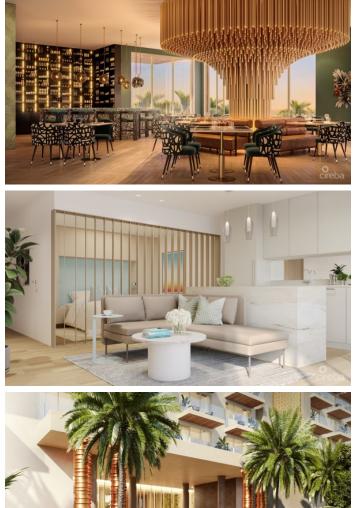

## PROPERTY DESCRIPTION

Introducing Unit 706 at ONE GT, a premier seventh-floor residence in Grand Cayman's forthcoming landmark development. Designed for flexibility, the residence features an articulated wall that allows the bedroom to shift from a private retreat to an open space with uninterrupted ocean views. This home features a contemporary full kitchen, breakfast bar, comfortable lounge area, and a spacious patio, embodying modern island living. ONE GT blends Caribbean design with global influences, drawing from rooftop beach clubs in Miami and LA, and the street culture of European cafés and piazzas. Located behind Bayshore Mall, this mixed-use development will feature a 175-suite boutique hotel and luxury residences. As George Town's first ten-storey building, ONE GT will rise 144 feet, offering panoramic multi-aspect views. Residents will have access to the exclusive Sky Club on the 10th floor, complete with an infinity-edge pool, private cabanas, bar and grill, yoga and wellness spaces, and event areas. Additional amenities include a signature restaurant, grand café, private residents' pool, gym, valet service, covered parking, and storage units. With a robust rental program and strong potential for investment returns, ONE GT presents an offers a unique opportunity in the Cayman property market. Estimated completion is Q3/Q4 2025. Pricing will increase after completion.