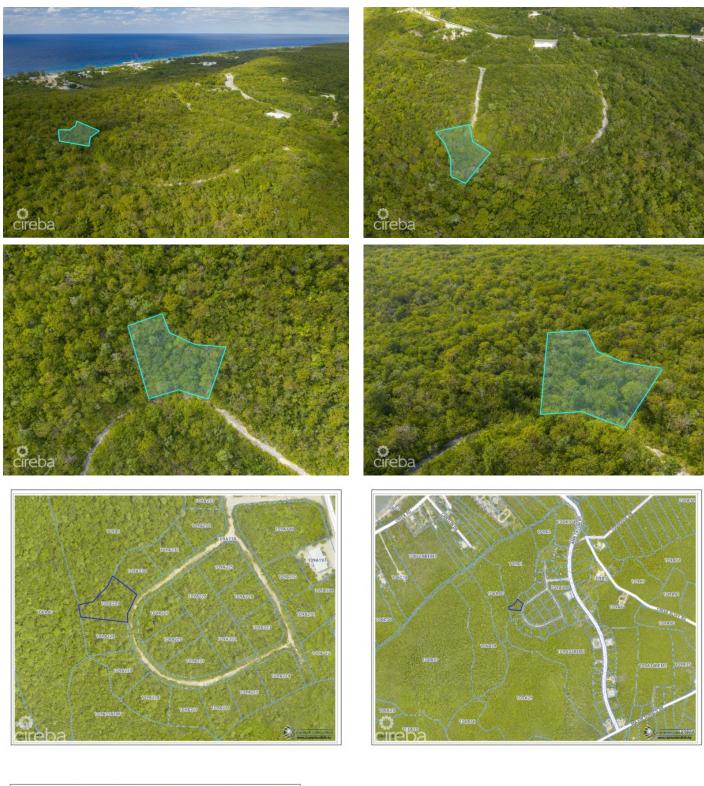

## PROPERTY DESCRIPTION

Garden view land for sale by Trevor Close Road in Cayman Brac. Over a quarter of an acre in a wonderful cul-de-sac, just a short drive to shops, hotels, and grocery. This parcel is located on Maria Close, in the new Cayman Brac community of Autumn Place, offering completed road paving and electrics.

### PROPERTY FEATURES

Views Garden View

Block 109A Parcel 229

Zoning Low Density residential

Road Frontage 61.4