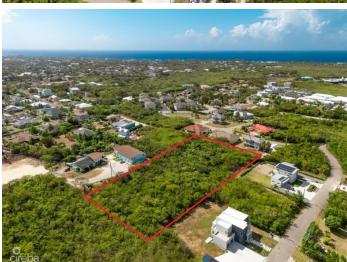

### PROPERTY DESCRIPTION

An exceptional opportunity awaits with this expansive 2.02-acre parcel of high and dry land located off Shorelink Drive in the vibrant district of West Bay. This area is in high demand, thanks to its close proximity to the bypass, schools, shopping, dining, and some of the island's most popular attractions. With over two acres of solid ground, this property offers immense potential for developers looking to maximize land use—whether for a multi-unit residential development, apartments, or a small community of townhomes. The size and elevation make it especially appealing for a variety of projects, and the convenient location ensures strong future demand. Land of this scale in such a central and desirable location is a rare find in West Bay. Seize the opportunity to invest in one of Cayman's fastest-growing communities with this versatile and well-positioned parcel.

### PROPERTY FEATURES

Views Garden View

Block 9A Parcel 180

Zoning Low Density residential

Soil Other