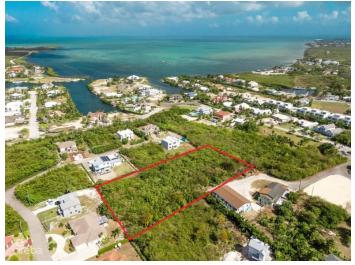

### PROPERTY DESCRIPTION

An exceptional opportunity awaits with this expansive 2.02-acre parcel of high and dry land located off Shorelink Drive in the vibrant district of West Bay. This area is in high demand, thanks to its close proximity to the bypass, schools, shopping, dining, and some of the island's most popular attractions. With over two acres of solid ground, this property offers immense potential for developers looking to maximize land use—whether for a multi-unit residential development, apartments, or a small community of townhomes. The size and elevation make it especially appealing for a variety of projects, and the convenient location ensures strong future demand. Land of this scale in such a central and desirable location is a rare find in West Bay. Seize the opportunity to invest in one of Cayman's fastest-growing communities with this versatile and well-positioned parcel.

### PROPERTY FEATURES

Views Garden View

Block 9A Parcel 180

Zoning Low Density residential

Soil Other