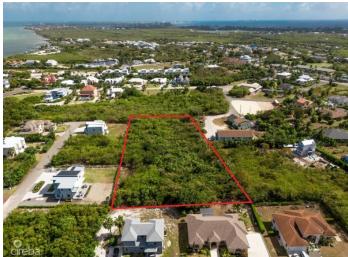

### PROPERTY DESCRIPTION

An exceptional opportunity awaits with this expansive 2.02-acre parcel of high and dry land located off Shorelink Drive in the vibrant district of West Bay. This area is in high demand, thanks to its close proximity to the bypass, schools, shopping, dining, and some of the island's most popular attractions. With over two acres of solid ground, this property offers immense potential for developers looking to maximize land use—whether for a multi-unit residential development, apartments, or a small community of townhomes. The size and elevation make it especially appealing for a variety of projects, and the convenient location ensures strong future demand. Land of this scale in such a central and desirable location is a rare find in West Bay. Seize the opportunity to invest in one of Cayman's fastest-growing communities with this versatile and well-positioned parcel.

### PROPERTY FEATURES

Views Garden View

Block 9A Parcel 180

Zoning Low Density residential

Soil Other