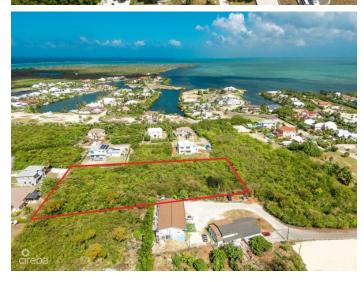

## 2.02 ACRES ON SHORELINK TERRACE, WEST BAY

West Bay / North West Point, Cayman Islands

### PROPERTY DESCRIPTION

An exceptional opportunity awaits with this expansive 2.02-acre parcel of high and dry land located off Shorelink Drive in the vibrant district of West Bay. This area is in high demand, thanks to its close proximity to the bypass, schools, shopping, dining, and some of the island's most popular attractions. With over two acres of solid ground, this property offers immense potential for developers looking to maximize land use—whether for a multi-unit residential development, apartments, or a small community of townhomes. The size and elevation make it especially appealing for a variety of projects, and the convenient location ensures strong future demand. Land of this scale in such a central and desirable location is a rare find in West Bay. Seize the opportunity to invest in one of Cayman's fastest-growing communities with this versatile and well-positioned parcel.