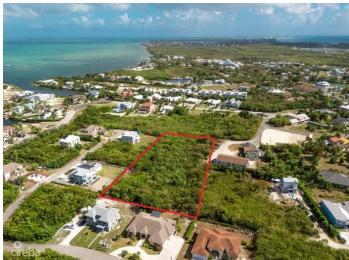

### PROPERTY DESCRIPTION

An exceptional opportunity awaits with this expansive 2.02-acre parcel of high and dry land located off Shorelink Drive in the vibrant district of West Bay. This area is in high demand, thanks to its close proximity to the bypass, schools, shopping, dining, and some of the island's most popular attractions. With over two acres of solid ground, this property offers immense potential for developers looking to maximize land use—whether for a multi-unit residential development, apartments, or a small community of townhomes. The size and elevation make it especially appealing for a variety of projects, and the convenient location ensures strong future demand. Land of this scale in such a central and desirable location is a rare find in West Bay. Seize the opportunity to invest in one of Cayman's fastest-growing communities with this versatile and well-positioned parcel.

### PROPERTY FEATURES

Views Garden View

Block 9A Parcel 180

Zoning Low Density residential

Soil Other