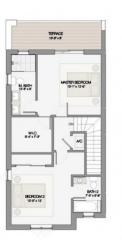

ensuite bathrooms can be expected as standard within this rare townhome collection in the centre of this one-of-a-kind community. Private ground floor terraces that lead onto communal green spaces encourage neighbours to connect and provide safe spaces for children to freely run and play, enhancing the wonderful lifestyle and quality of life that Sunrise Landing offers. 10% deposit required and balance on completion! Lock in your next new home!

## PROPERTY FEATURES

| Views      | Inland    |  |
|------------|-----------|--|
| Block      | 27B       |  |
| Parcel     | 143H302   |  |
| Foundation | Slab      |  |
| Furnished  | Partially |  |
|            |           |  |

### PRESENTED BY



**Sophie Miles** +1-345-926-9926

sophie@milestone.ky

# IMAGES



















Ground Floor



Second Floor