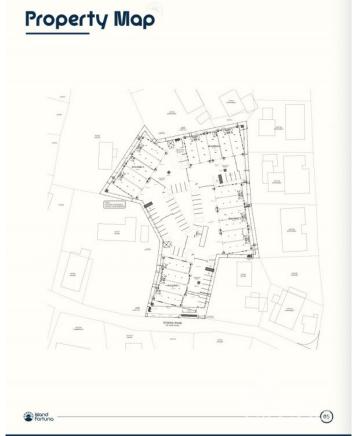

### PROPERTY DESCRIPTION

Positioned in the heart of George Town's business district, GT Business Park offers a rare opportunity to secure a commercial space in a prime location within the city's Golden Triangle, conveniently situated between Mary Street and Godfrey Nixon Way. Key Features: - Modern Commercial Units - 1,060 sq. ft. footprint with structural provisions for an additional second floor, expanding to 2,120 sq. ft. Add'l 600 sq ft of mezzanine is included in price. - Strategic Location - High visibility and accessibility within George Town's commercial hub. - Sustainability Focused - Each unit is equipped with a 5KW solar panel system under the CUC CORE Programme, feeding unused electricity back to the grid for energy credits. - Built for Resilience - Category 5 hurricane-rated structure with a rigid moment-resisting frame and 10' above sea level elevation. - High-Performance Building Envelope - Engineered for durability, efficiency, and climate resilience. - Ample Parking - Over 60 parking spaces for convenience. - Versatile Design - Open floor plans without load-bearing walls, allowing for flexible configurations such as: - High-value climate-controlled storage - Commercial enterprises - Office spaces - Multi-level setups - Unlock the Potential of Your Business Designed with adaptability in mind, these units seamlessly integrate structural, mechanical, electrical, and plumbing accommodations—allowing for maximum efficiency and customization. Whether you need a high-tech workspace, showroom, or scalable business hub, GT Business Park provides a future-proof solution in a thriving commercial district. Don't miss this opportunity to be part of George Town's revitalization and secure a space in one of the Cayman Islands' most forward-thinking developments.

### PROPERTY FEATURES

Views Garden View

Block 14CF
Parcel 214H18
Foundation Slab