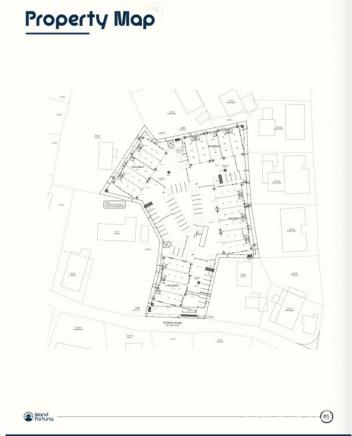

### PROPERTY DESCRIPTION

Positioned in the heart of George Town's business district, GT Business Park offers a rare opportunity to secure a commercial space in a prime location within the city's Golden Triangle, conveniently situated between Mary Street and Godfrey Nixon Way. Key Features: - Modern Commercial Units - 1,060 sq. ft. footprint with structural provisions for an additional second floor, expanding to 2,120 sq. ft. Add'l 600 sq ft of mezzanine is included in price. - Strategic Location - High visibility and accessibility within George Town's commercial hub. - Sustainability Focused - Each unit is equipped with a 5KW solar panel system under the CUC CORE Programme, feeding unused electricity back to the grid for energy credits. - Built for Resilience - Category 5 hurricane-rated structure with a rigid moment-resisting frame and 10' above sea level elevation. - High-Performance Building Envelope - Engineered for durability, efficiency, and climate resilience. - Ample Parking - Over 60 parking spaces for convenience. - Versatile Design - Open floor plans without load-bearing walls, allowing for flexible configurations such as: - High-value climate-controlled storage - Commercial enterprises - Office spaces - Multi-level setups - Unlock the Potential of Your Business Designed with adaptability in mind, these units seamlessly integrate structural, mechanical, electrical, and plumbing accommodations—allowing for maximum efficiency and customization. Whether you need a high-tech workspace, showroom, or scalable business hub, GT Business Park provides a future-proof solution in a thriving commercial district. Don't miss this opportunity to be part of George Town's revitalization and secure a space in one of the Cayman Islands' most forward-thinking developments.