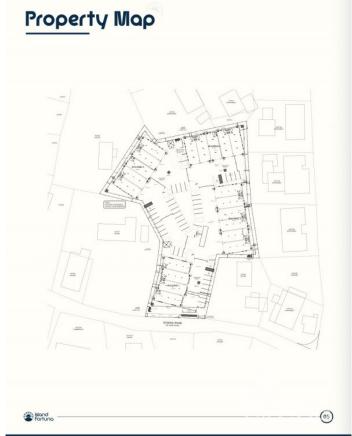

### PROPERTY DESCRIPTION

Positioned in the heart of George Town's business district, GT Business Park offers a rare opportunity to secure a commercial space in a prime location within the city's Golden Triangle, conveniently situated between Mary Street and Godfrey Nixon Way. Key Features: - Modern Commercial Units - 1,060 sq. ft. footprint with structural provisions for an additional second floor, expanding to 2,120 sq. ft. Add'l 600 sq ft of mezzanine is included in price. - Strategic Location - High visibility and accessibility within George Town's commercial hub. - Sustainability Focused - Each unit is equipped with a 5KW solar panel system under the CUC CORE Programme, feeding unused electricity back to the grid for energy credits. - Built for Resilience - Category 5 hurricane-rated structure with a rigid moment-resisting frame and 10' above sea level elevation. - High-Performance Building Envelope - Engineered for durability, efficiency, and climate resilience. - Ample Parking - Over 60 parking spaces for convenience. - Versatile Design - Open floor plans without load-bearing walls, allowing for flexible configurations such as: - High-value climate-controlled storage - Commercial enterprises - Office spaces - Multi-level setups - Unlock the Potential of Your Business Designed with adaptability in mind, these units seamlessly integrate structural, mechanical, electrical, and plumbing accommodations—allowing for maximum efficiency and customization. Whether you need a high-tech workspace, showroom, or scalable business hub, GT Business Park provides a future-proof solution in a thriving commercial district. Don't miss this opportunity to be part of George Town's revitalization and secure a space in one of the Cayman Islands' most forward-thinking developments.

### PROPERTY FEATURES

Views Garden View

Block 14CF
Parcel 214H10
Foundation Slab