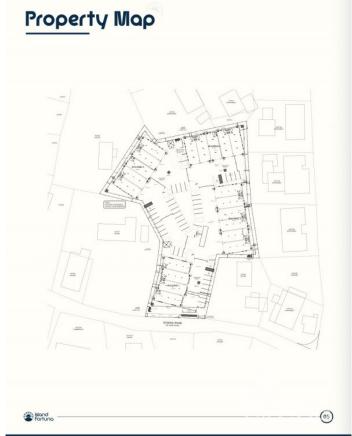

### PROPERTY DESCRIPTION

Positioned in the heart of George Town's business district, GT Business Park offers a rare opportunity to secure a commercial space in a prime location within the city's Golden Triangle, conveniently situated between Mary Street and Godfrey Nixon Way. Key Features: - Modern Commercial Units - 1,060 sq. ft. footprint with structural provisions for an additional second floor, expanding to 2,120 sq. ft. Add'l 600 sq ft of mezzanine is included in price. - Strategic Location - High visibility and accessibility within George Town's commercial hub. - Sustainability Focused - Each unit is equipped with a 5KW solar panel system under the CUC CORE Programme, feeding unused electricity back to the grid for energy credits. - Built for Resilience - Category 5 hurricane-rated structure with a rigid moment-resisting frame and 10' above sea level elevation. - High-Performance Building Envelope - Engineered for durability, efficiency, and climate resilience. - Ample Parking - Over 60 parking spaces for convenience. - Versatile Design - Open floor plans without load-bearing walls, allowing for flexible configurations such as: - High-value climate-controlled storage - Commercial enterprises - Office spaces - Multi-level setups - Unlock the Potential of Your Business Designed with adaptability in mind, these units seamlessly integrate structural, mechanical, electrical, and plumbing accommodations—allowing for maximum efficiency and customization. Whether you need a high-tech workspace, showroom, or scalable business hub, GT Business Park provides a future-proof solution in a thriving commercial district. Don't miss this opportunity to be part of George Town's revitalization and secure a space in one of the Cayman Islands' most forward-thinking developments.

### PROPERTY FEATURES

Views Garden View

Block 14CF
Parcel 214H4
Foundation Slab