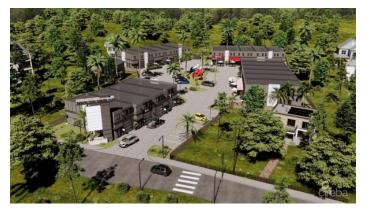

### PROPERTY DESCRIPTION

Positioned in the heart of George Town's business district, GT Business Park offers a rare opportunity to secure a commercial space in a prime location within the city's Golden Triangle, conveniently situated between Mary Street and Godfrey Nixon Way. Key Features: - Modern Commercial Units - 1,060 sq. ft. footprint with structural provisions for an additional second floor, expanding to 2,120 sq. ft. Add'l 600 sq ft of mezzanine is included in price. - Strategic Location - High visibility and accessibility within George Town's commercial hub. - Sustainability Focused - Each unit is equipped with a 5KW solar panel system under the CUC CORE Programme, feeding unused electricity back to the grid for energy credits. - Built for Resilience - Category 5 hurricane-rated structure with a rigid moment-resisting frame and 10' above sea level elevation. - High-Performance Building Envelope - Engineered for durability, efficiency, and climate resilience. - Ample Parking - Over 60 parking spaces for convenience. - Versatile Design - Open floor plans without load-bearing walls, allowing for flexible configurations such as: - High-value climate-controlled storage - Commercial enterprises - Office spaces - Multi-level setups - Unlock the Potential of Your Business Designed with adaptability in mind, these units seamlessly integrate structural, mechanical, electrical, and plumbing accommodations—allowing for maximum efficiency and customization. Whether you need a high-tech workspace, showroom, or scalable business hub, GT Business Park provides a future-proof solution in a thriving commercial district. Don't miss this opportunity to be part of George Town's revitalization and secure a space in one of the Cayman Islands' most forward-thinking developments.