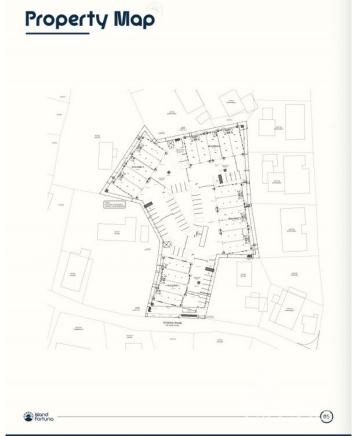

### PROPERTY DESCRIPTION

Positioned in the heart of George Town's business district, GT Business Park offers a rare opportunity to secure a commercial space in a prime location within the city's Golden Triangle, conveniently situated between Mary Street and Godfrey Nixon Way. Key Features: - Modern Commercial Units - 1,060 sq. ft. footprint with structural provisions for an additional second floor, expanding to 2,120 sq. ft. Add'l 600 sq ft of mezzanine is included in price. - Strategic Location - High visibility and accessibility within George Town's commercial hub. - Sustainability Focused - Each unit is equipped with a 5KW solar panel system under the CUC CORE Programme, feeding unused electricity back to the grid for energy credits. - Built for Resilience - Category 5 hurricane-rated structure with a rigid moment-resisting frame and 10' above sea level elevation. - High-Performance Building Envelope - Engineered for durability, efficiency, and climate resilience. - Ample Parking - Over 60 parking spaces for convenience. - Versatile Design - Open floor plans without load-bearing walls, allowing for flexible configurations such as: - High-value climate-controlled storage - Commercial enterprises - Office spaces - Multi-level setups - Unlock the Potential of Your Business Designed with adaptability in mind, these units seamlessly integrate structural, mechanical, electrical, and plumbing accommodations—allowing for maximum efficiency and customization. Whether you need a high-tech workspace, showroom, or scalable business hub, GT Business Park provides a future-proof solution in a thriving commercial district. Don't miss this opportunity to be part of George Town's revitalization and secure a space in one of the Cayman Islands' most forward-thinking developments.

### PROPERTY FEATURES

Views Garden View

Block 14CF
Parcel 214H3
Foundation Slab