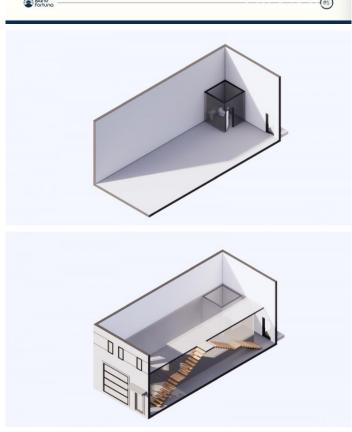

### PROPERTY DESCRIPTION

Positioned in the heart of George Town's business district, GT Business Park offers a rare opportunity to secure a commercial space in a prime location within the city's Golden Triangle, conveniently situated between Mary Street and Godfrey Nixon Way. Key Features: - Modern Commercial Units - 1,060 sq. ft. footprint with structural provisions for an additional second floor, expanding to 2,120 sq. ft. Add'l 600 sq ft of mezzanine is included in price. - Strategic Location - High visibility and accessibility within George Town's commercial hub. - Sustainability Focused - Each unit is equipped with a 5KW solar panel system under the CUC CORE Programme, feeding unused electricity back to the grid for energy credits. - Built for Resilience - Category 5 hurricane-rated structure with a rigid moment-resisting frame and 10' above sea level elevation. - High-Performance Building Envelope - Engineered for durability, efficiency, and climate resilience. - Ample Parking - Over 60 parking spaces for convenience. - Versatile Design - Open floor plans without load-bearing walls, allowing for flexible configurations such as: - High-value climate-controlled storage - Commercial enterprises - Office spaces - Multi-level setups - Unlock the Potential of Your Business Designed with adaptability in mind, these units seamlessly integrate structural, mechanical, electrical, and plumbing accommodations—allowing for maximum efficiency and customization. Whether you need a high-tech workspace, showroom, or scalable business hub, GT Business Park provides a future-proof solution in a thriving commercial district. Don't miss this opportunity to be part of George Town's revitalization and secure a space in one of the Cayman Islands' most forward-thinking developments.