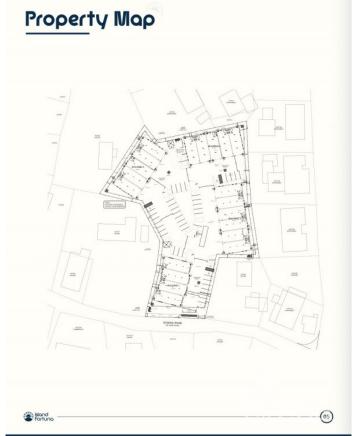

# PROPERTY DESCRIPTION

Positioned in the heart of George Town's business district, GT Business Park offers a rare opportunity to secure a commercial space in a prime location within the city's Golden Triangle, conveniently situated between Mary Street and Godfrey Nixon Way. Key Features: - Modern Commercial Units - 1,060 sq. ft. footprint with structural provisions for an additional second floor, expanding to 2,120 sq. ft. Add'l 600 sq ft of mezzanine is included in price. - Strategic Location - High visibility and accessibility within George Town's commercial hub. - Sustainability Focused - Each unit is equipped with a 5KW solar panel system under the CUC CORE Programme, feeding unused electricity back to the grid for energy credits. - Built for Resilience - Category 5 hurricane-rated structure with a rigid moment-resisting frame and 10' above sea level elevation. - High-Performance Building Envelope - Engineered for durability, efficiency, and climate resilience. - Ample Parking - Over 60 parking spaces for convenience. - Versatile Design - Open floor plans without load-bearing walls, allowing for flexible configurations such as: - High-value climate-controlled storage - Commercial enterprises - Office spaces - Multi-level setups - Unlock the Potential of Your Business Designed with adaptability in mind, these units seamlessly integrate structural, mechanical, electrical, and plumbing accommodations—allowing for maximum efficiency and customization. Whether you need a high-tech workspace, showroom, or scalable business hub, GT Business Park provides a future-proof solution in a thriving commercial district. Don't miss this opportunity to be part of George Town's revitalization and secure a space in one of the Cayman Islands' most forward-thinking developments.

## PROPERTY FEATURES

Views Garden View

Block 14CF
Parcel 214H2
Foundation Slab