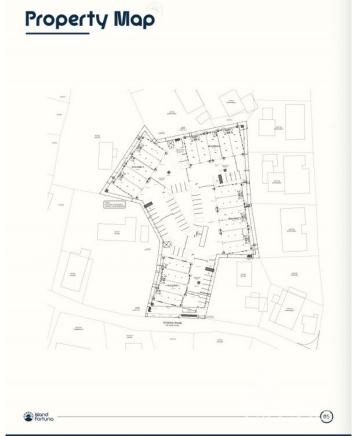

# PROPERTY DESCRIPTION

Positioned in the heart of George Town's business district, GT Business Park offers a rare opportunity to secure a commercial space in a prime location within the city's Golden Triangle, conveniently situated between Mary Street and Godfrey Nixon Way. Key Features: - Modern Commercial Units - 1,060 sq. ft. footprint with structural provisions for an additional second floor, expanding to 2,120 sq. ft. Add'l 600 sq ft of mezzanine is included in price. - Strategic Location - High visibility and accessibility within George Town's commercial hub. - Sustainability Focused - Each unit is equipped with a 5KW solar panel system under the CUC CORE Programme, feeding unused electricity back to the grid for energy credits. - Built for Resilience - Category 5 hurricane-rated structure with a rigid moment-resisting frame and 10' above sea level elevation. - High-Performance Building Envelope - Engineered for durability, efficiency, and climate resilience. - Ample Parking - Over 60 parking spaces for convenience. - Versatile Design - Open floor plans without load-bearing walls, allowing for flexible configurations such as: - High-value climate-controlled storage - Commercial enterprises - Office spaces - Multi-level setups - Unlock the Potential of Your Business Designed with adaptability in mind, these units seamlessly integrate structural, mechanical, electrical, and plumbing accommodations—allowing for maximum efficiency and customization. Whether you need a high-tech workspace, showroom, or scalable business hub, GT Business Park provides a future-proof solution in a thriving commercial district. Don't miss this opportunity to be part of George Town's revitalization and secure a space in one of the Cayman Islands' most forward-thinking developments.

## PROPERTY FEATURES

Views Garden View

Block 14CF
Parcel 214H1
Foundation Slab