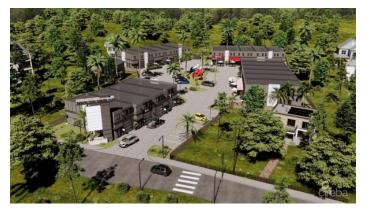

# PROPERTY DESCRIPTION

Positioned in the heart of George Town's business district, GT Business Park offers a rare opportunity to secure a commercial space in a prime location within the city's Golden Triangle, conveniently situated between Mary Street and Godfrey Nixon Way. Key Features: - Modern Commercial Units - 1,060 sq. ft. footprint with structural provisions for an additional second floor, expanding to 2,120 sq. ft. Add'l 600 sq ft of mezzanine is included in price. - Strategic Location - High visibility and accessibility within George Town's commercial hub. - Sustainability Focused - Each unit is equipped with a 5KW solar panel system under the CUC CORE Programme, feeding unused electricity back to the grid for energy credits. - Built for Resilience - Category 5 hurricane-rated structure with a rigid moment-resisting frame and 10' above sea level elevation. - High-Performance Building Envelope - Engineered for durability, efficiency, and climate resilience. - Ample Parking - Over 60 parking spaces for convenience. - Versatile Design - Open floor plans without load-bearing walls, allowing for flexible configurations such as: - High-value climate-controlled storage - Commercial enterprises - Office spaces - Multi-level setups - Unlock the Potential of Your Business Designed with adaptability in mind, these units seamlessly integrate structural, mechanical, electrical, and plumbing accommodations—allowing for maximum efficiency and customization. Whether you need a high-tech workspace, showroom, or scalable business hub, GT Business Park provides a future-proof solution in a thriving commercial district. Don't miss this opportunity to be part of George Town's revitalization and secure a space in one of the Cayman Islands' most forward-thinking developments.