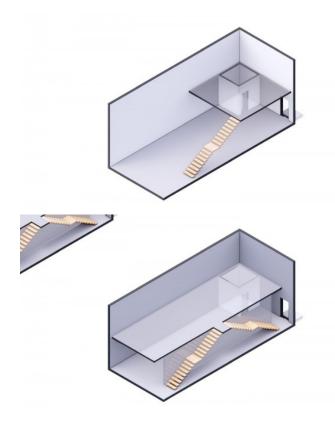

# PROPERTY DESCRIPTION

Positioned in the heart of George Town's business district, GT Business Park offers a rare opportunity to secure a commercial space in a prime location within the city's Golden Triangle, conveniently situated between Mary Street and Godfrey Nixon Way. Key Features: - Modern Commercial Units - 1,060 sq. ft. footprint with structural provisions for an additional second floor, expanding to 2,120 sq. ft. Add'l 600 sq ft of mezzanine is included in price. - Strategic Location - High visibility and accessibility within George Town's commercial hub. - Sustainability Focused - Each unit is equipped with a 5KW solar panel system under the CUC CORE Programme, feeding unused electricity back to the grid for energy credits. - Built for Resilience - Category 5 hurricane-rated structure with a rigid moment-resisting frame and 10' above sea level elevation. - High-Performance Building Envelope - Engineered for durability, efficiency, and climate resilience. - Ample Parking - Over 60 parking spaces for convenience. - Versatile Design - Open floor plans without load-bearing walls, allowing for flexible configurations such as: - High-value climate-controlled storage - Commercial enterprises - Office spaces - Multi-level setups - Unlock the Potential of Your Business Designed with adaptability in mind, these units seamlessly integrate structural, mechanical, electrical, and plumbing accommodations—allowing for maximum efficiency and customization. Whether you need a high-tech workspace, showroom, or scalable business hub, GT Business Park provides a future-proof solution in a thriving commercial district. Don't miss this opportunity to be part of George Town's revitalization and secure a space in one of the Cayman Islands' most forward-thinking developments.