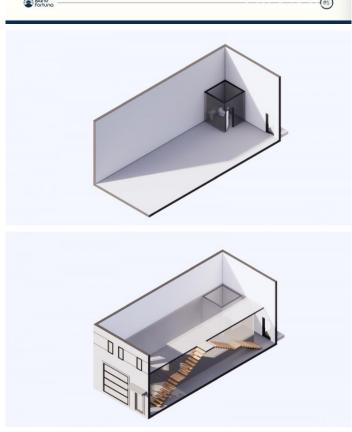

# PROPERTY DESCRIPTION

Positioned in the heart of George Town's business district, GT Business Park offers a rare opportunity to secure a commercial space in a prime location within the city's Golden Triangle, conveniently situated between Mary Street and Godfrey Nixon Way. Key Features: - Modern Commercial Units - 1,060 sq. ft. footprint with structural provisions for an additional second floor, expanding to 2,120 sq. ft. Add'l 600 sq ft of mezzanine is included in price. - Strategic Location - High visibility and accessibility within George Town's commercial hub. - Sustainability Focused - Each unit is equipped with a 5KW solar panel system under the CUC CORE Programme, feeding unused electricity back to the grid for energy credits. - Built for Resilience - Category 5 hurricane-rated structure with a rigid moment-resisting frame and 10' above sea level elevation. - High-Performance Building Envelope - Engineered for durability, efficiency, and climate resilience. - Ample Parking - Over 60 parking spaces for convenience. - Versatile Design - Open floor plans without load-bearing walls, allowing for flexible configurations such as: - High-value climate-controlled storage - Commercial enterprises - Office spaces - Multi-level setups - Unlock the Potential of Your Business Designed with adaptability in mind, these units seamlessly integrate structural, mechanical, electrical, and plumbing accommodations—allowing for maximum efficiency and customization. Whether you need a high-tech workspace, showroom, or scalable business hub, GT Business Park provides a future-proof solution in a thriving commercial district. Don't miss this opportunity to be part of George Town's revitalization and secure a space in one of the Cayman Islands' most forward-thinking developments.