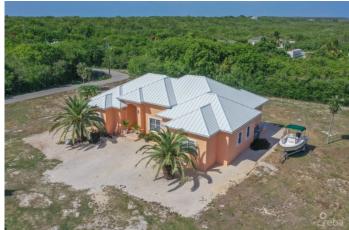

# PROPERTY DESCRIPTION

Absolutely gorgeous inland family home. The home is on 0.90 acres of cleared and filled land and the home offers 2334 sq ft. Four spacious bedroom and 3 bathrooms. Separate utility room. Standing seem roof and 12,500 gallon cistern. This home is a must see! Home comes furnished and hurricane shutters are included