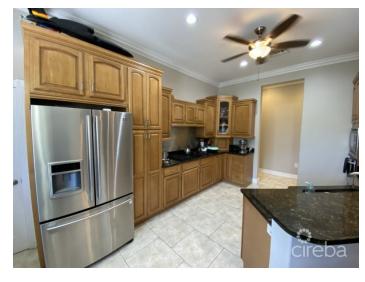

# PROPERTY DESCRIPTION

Absolutely gorgeous inland family home. The home is on 0.90 acres of cleared and filled land and the home offers 2334 sq ft. Four spacious bedroom and 3 bathrooms. Separate utility room. Standing seem roof and 12,500 gallon cistern. This home is a must see! Home comes furnished and hurricane shutters are included