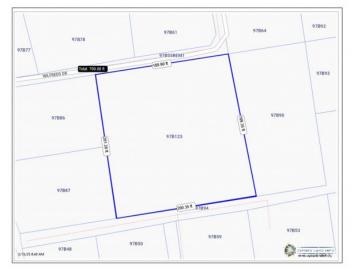

# PROPERTY FEATURES

Views Garden View

Block 97B Parcel 123 Foundation Slab

Zoning Low Density residential