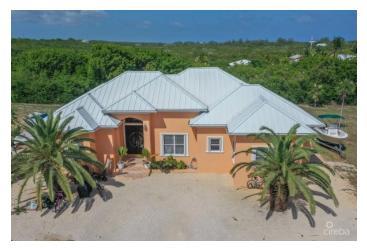

# PROPERTY DESCRIPTION

Absolutely gorgeous inland family home. The home is on 0.90 acres of cleared and filled land and the home offers 2334 sq ft. Four spacious bedroom and 3 bathrooms. Separate utility room. Standing seem roof and 12,500 gallon cistern. This home is a must see! Home comes furnished and hurricane shutters are included