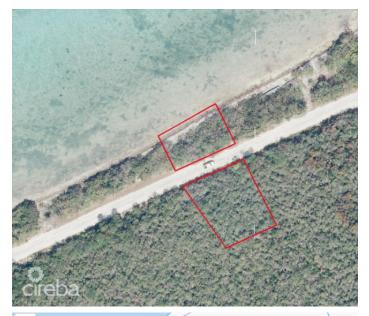

### PROPERTY DESCRIPTION

Beachfront Land in Little Cayman – 0.49 Acres Prime Beachfront Location This rare 0.49-acre beachfront lot in Little Cayman East offers an exclusive opportunity to own a slice of paradise. Situated half a mile east of Ken Hall Road, this property boasts 115 feet of pristine shoreline with uninterrupted views of the Caribbean Sea. Tranquil and Elevated Setting The land sits at a naturally elevated position, reaching up to 20 feet above sea level. This provides added protection while ensuring breathtaking ocean vistas. The reef-protected waters just offshore enhance the serenity of this location, making it perfect for those seeking a private island retreat. Endless Development Potential Whether you envision a secluded beachfront home, an eco-friendly vacation rental, or a personal getaway, this property offers unmatched versatility. Additionally, it can be combined with adjacent lots (91A/216/217) to create over 340 feet of beachfront and expand inland by 17 acres, providing even greater possibilities for development. Unspoiled Island Living Little Cayman is renowned for its laid-back atmosphere, unspoiled beaches, and world-class diving. This lot offers direct access to the island's tranquil lifestyle, with crystal-clear waters, vibrant marine life, and minimal commercial development. Secure Your Piece of Paradise With freehold title ownership and an exceptional beachfront location, this property is a rare investment opportunity in one of the Caribbean's most sought-after destinations. How do you want to live your life? Photo Courtesy of caymanlandsinfo.ky

# PROPERTY FEATURES

Views Beach Front

Block 91A Parcel 215