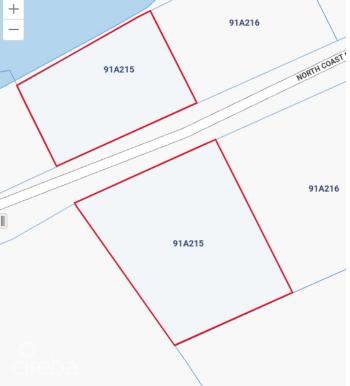

### PROPERTY DESCRIPTION

Beachfront Land in Little Cayman – 0.49 Acres Prime Beachfront Location This rare 0.49-acre beachfront lot in Little Cayman East offers an exclusive opportunity to own a slice of paradise. Situated half a mile east of Ken Hall Road, this property boasts 115 feet of pristine shoreline with uninterrupted views of the Caribbean Sea. Tranquil and Elevated Setting The land sits at a naturally elevated position, reaching up to 20 feet above sea level. This provides added protection while ensuring breathtaking ocean vistas. The reef-protected waters just offshore enhance the serenity of this location, making it perfect for those seeking a private island retreat. Endless Development Potential Whether you envision a secluded beachfront home, an eco-friendly vacation rental, or a personal getaway, this property offers unmatched versatility. Additionally, it can be combined with adjacent lots (91A/216/217) to create over 340 feet of beachfront and expand inland by 17 acres, providing even greater possibilities for development. Unspoiled Island Living Little Cayman is renowned for its laid-back atmosphere, unspoiled beaches, and world-class diving. This lot offers direct access to the island's tranquil lifestyle, with crystal-clear waters, vibrant marine life, and minimal commercial development. Secure Your Piece of Paradise With freehold title ownership and an exceptional beachfront location, this property is a rare investment opportunity in one of the Caribbean's most sought-after destinations. How do you want to live your life? Photo Courtesy of caymanlandsinfo.ky

# PROPERTY FEATURES

Views Beach Front

Block 91A Parcel 215