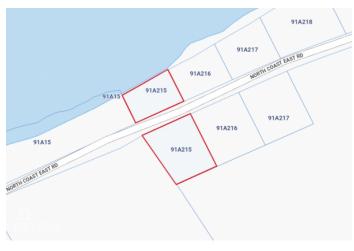

### PROPERTY DESCRIPTION

Beachfront Land in Little Cayman – 0.49 Acres Prime Beachfront Location This rare 0.49-acre beachfront lot in Little Cayman East offers an exclusive opportunity to own a slice of paradise. Situated half a mile east of Ken Hall Road, this property boasts 115 feet of pristine shoreline with uninterrupted views of the Caribbean Sea. Tranquil and Elevated Setting The land sits at a naturally elevated position, reaching up to 20 feet above sea level. This provides added protection while ensuring breathtaking ocean vistas. The reef-protected waters just offshore enhance the serenity of this location, making it perfect for those seeking a private island retreat. Endless Development Potential Whether you envision a secluded beachfront home, an eco-friendly vacation rental, or a personal getaway, this property offers unmatched versatility. Additionally, it can be combined with adjacent lots (91A/216/217) to create over 340 feet of beachfront and expand inland by 17 acres, providing even greater possibilities for development. Unspoiled Island Living Little Cayman is renowned for its laid-back atmosphere, unspoiled beaches, and world-class diving. This lot offers direct access to the island's tranquil lifestyle, with crystal-clear waters, vibrant marine life, and minimal commercial development. Secure Your Piece of Paradise With freehold title ownership and an exceptional beachfront location, this property is a rare investment opportunity in one of the Caribbean's most sought-after destinations. How do you want to live your life? Photo Courtesy of caymanlandsinfo.ky

# PROPERTY FEATURES

Views Beach Front

Block 91A Parcel 215