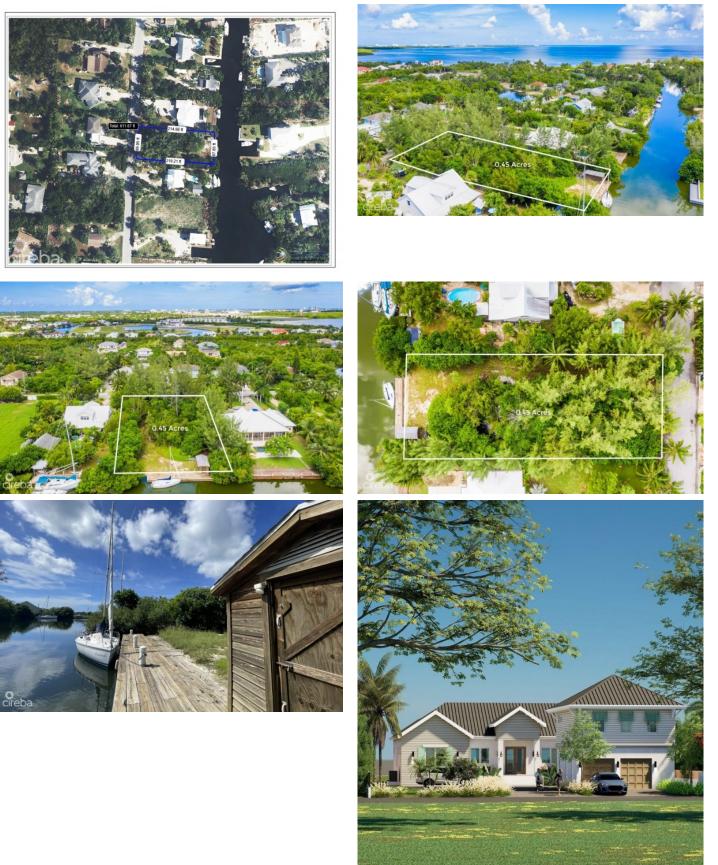

# ABBEY WAY CANAL FRONT .45ACRE

South Sound, Old Prospect Point & Spotts, Cayman Islands

## PROPERTY DESCRIPTION

Discover an exceptional canal-front property in the highly sought-after Red Bay area, adjacent to Grand Harbour. This expansive 0.45-acre parcel offers 90 feet of picturesque canal frontage, a 50-foot boat dock, a retaining sea wall, and a small shed. The lush, tropical ambiance is enhanced by mature palm trees and fencing on three sides. Enjoy direct access to the North Sound, perfect for boating enthusiasts. Conveniently located near Grand Harbour's shops, restaurants, and amenities, this property offers a balance of tranquility and convenience. Fully approved plans for a 4-bedroom, 4-bathroom home with a pool, separate garage, and 2-bedroom guest suite are included, allowing you to start building immediately. Additional features include a small storage shed, a new 20-foot shipping container, water hookup, and potential dock rental income. The land boundaries are re-established and registered for a smooth purchase process. Don't miss this rare opportunity to own a canal-front property in one of Cayman's most desirable locations. This property is agent owned.

## PROPERTY FEATURES

| Views         | Canal Front             |
|---------------|-------------------------|
| Block         | 22D                     |
| Parcel        | 93                      |
| Zoning        | Low Density residential |
| Sea Frontage  | 90                      |
| Road Frontage | 90                      |
| Soil          | Marl                    |