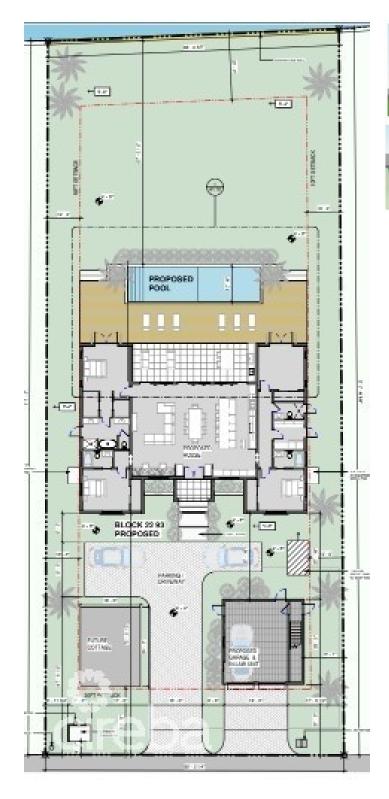

## PROPERTY DESCRIPTION

Discover an exceptional canal-front property in the highly sought-after Red Bay area, adjacent to Grand Harbour. This expansive 0.45-acre parcel offers 90 feet of picturesque canal frontage, a 50-foot boat dock, a retaining sea wall, and a small shed. The lush, tropical ambiance is enhanced by mature palm trees and fencing on three sides. Enjoy direct access to the North Sound, perfect for boating enthusiasts. Conveniently located near Grand Harbour's shops, restaurants, and amenities, this property offers a balance of tranquility and convenience. Fully approved plans for a 4-bedroom, 4-bathroom home with a pool, separate garage, and 2-bedroom guest suite are included, allowing you to start building immediately. Additional features include a small storage shed, a new 20-foot shipping container, water hookup, and potential dock rental income. The land boundaries are re-established and registered for a smooth purchase process. Don't miss this rare opportunity to own a canal-front property in one of Cayman's most desirable locations. This property is agent owned.