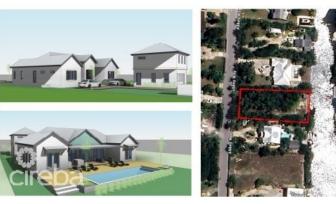

## PROPERTY DESCRIPTION

Discover an exceptional canal-front property in the highly sought-after Red Bay area, adjacent to Grand Harbour. This expansive 0.45-acre parcel offers 90 feet of picturesque canal frontage, a 50-foot boat dock, a retaining sea wall, and a small shed. The lush, tropical ambiance is enhanced by mature palm trees and fencing on three sides. Enjoy direct access to the North Sound, perfect for boating enthusiasts. Conveniently located near Grand Harbour's shops, restaurants, and amenities, this property offers a balance of tranquility and convenience. Fully approved plans for a 4-bedroom, 4-bathroom home with a pool, separate garage, and 2-bedroom guest suite are included, allowing you to start building immediately. Additional features include a small storage shed, a new 20-foot shipping container, water hookup, and potential dock rental income. The land boundaries are re-established and registered for a smooth purchase process. Don't miss this rare opportunity to own a canal-front property in one of Cayman's most desirable locations. This property is agent owned.