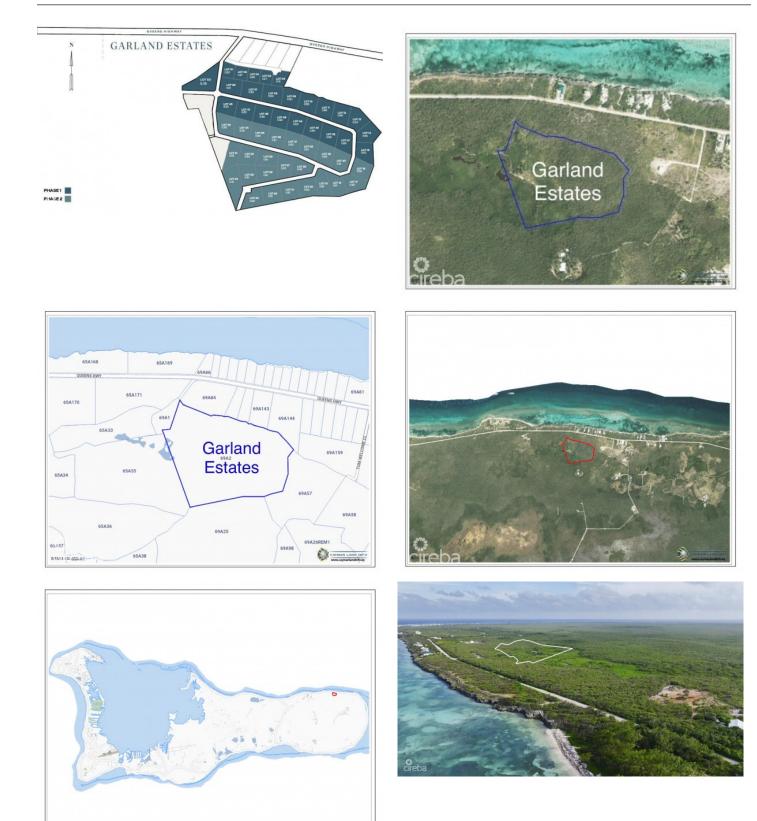

# **GARLAND ESTATES LOT 50**

Eastern Districts of Grand Cayman, Cayman Islands

## PROPERTY DESCRIPTION

Welcome to Garland Estates Lot 50, a fantastic new subdivision located on the serene North East Coast of the Island, along Queens Highway. This location is one of the most pristine and tranquil parts of the Cayman Islands, offering the perfect backdrop for your investment property, a luxurious getaway home, or the chance to design and build your dream residence. A Hidden Gem on the East Coast Garland Estates is not just about location-it's about lifestyle. Situated near some of the island's most soughtafter tourist attractions, such as the Crystal Caves and the Queen Elizabeth II Botanic Park, this area is a haven for nature lovers. Just a short drive away, you'll find Rum Point and Kaibo, offering guick and easy access to Stingray City, Starfish Point, and an array other water activity. Oversized Lots with Endless Possibilities The oversized lots at Garland Estates are truly a rare find. Whether you're looking to make a smart investment or seeking the ideal plot to build your dream home, these lots offer ample space and flexibility to accommodate your vision. For first-time buyers eager to jump on the property ladder, this is an unbeatable opportunity. A Sanctuary Close to Adventure Waking up every morning to the incredible sunrises and the tranquility of the North East Coast. Garland Estates provides the perfect balance of seclusion and accessibility. Whether you want to explore the island's natural wonders or simply relax in your own private sanctuary, this location delivers the best of both worlds. Secure Your Future at Garland Estates Lot 50 Don't miss out on the opportunity to own a piece of paradise. Garland Estates offers convenience, and potential. Perfectly suited for investors, new homeowners, or those looking to create a bespoke living experience, this subdivision is your gateway to an unparalleled island lifestyle. Contact us today to find out more about Garland Estates and how you can secure your own slice of paradise. H... View More

### PROPERTY FEATURES

| Views  | Garden View             |
|--------|-------------------------|
| Block  | 69A                     |
| Parcel | 1L50                    |
| Zoning | Agriculture/Residential |