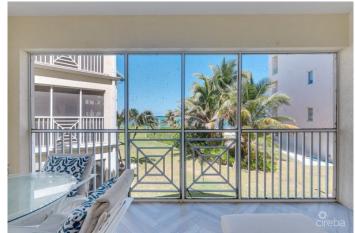

# PROPERTY DESCRIPTION

Located in the heart of Rum Point, this stunning 1-bedroom, 1-bathroom oceanview condo at The Retreat offers a rare blend of island tranquility and investment potential. Spanning 1,039 sq. ft., this second-floor unit features a thoughtfully designed floor plan, ensuring spacious and comfortable living. The condo is tastefully decorated and in excellent condition, making it a turnkey opportunity for both homeowners and investors alike. The fully equipped kitchen boasts breathtaking ocean views, while the spacious screened patio is the perfect spot to unwind, enjoy alfresco dining, or take in the serene north-facing ocean vistas. Natural light floods into the bedroom, enhancing the bright and airy ambiance. As part of The Retreat, residents enjoy fantastic amenities, including a pool, gym, and ample parking. The location is unbeatable—right next to the newly redeveloped Rum Point Beach Club, offering easy access to watersports, dining, and pristine beaches. Just five minutes from Kaibo and Starfish Point, and a short boat ride across the North Sound to Camana Bay—with the option to stop at Stingray City along the way—this is the ultimate island retreat. With strong short-term rental demand from both overseas visitors and locals, this condo presents an exceptional investment opportunity. Whether you're looking for a personal escape or a high-yield rental property, this unit promises both relaxation and strong rental income potential. Don't miss out on this island gem—schedule your private viewing today!

# PROPERTY FEATURES

Views Water View, Ocean View

Block 33B
Parcel 189H19
Foundation Slab
Floor Level 2