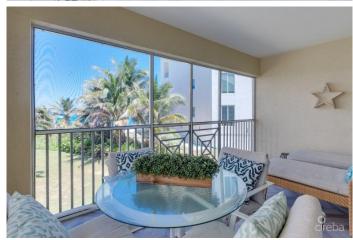

# PROPERTY DESCRIPTION

Located in the heart of Rum Point, this stunning 1-bedroom, 1-bathroom oceanview condo at The Retreat offers a rare blend of island tranquility and investment potential. Spanning 1,039 sq. ft., this second-floor unit features a thoughtfully designed floor plan, ensuring spacious and comfortable living. The condo is tastefully decorated and in excellent condition, making it a turnkey opportunity for both homeowners and investors alike. The fully equipped kitchen boasts breathtaking ocean views, while the spacious screened patio is the perfect spot to unwind, enjoy alfresco dining, or take in the serene north-facing ocean vistas. Natural light floods into the bedroom, enhancing the bright and airy ambiance. As part of The Retreat, residents enjoy fantastic amenities, including a pool, gym, and ample parking. The location is unbeatable—right next to the newly redeveloped Rum Point Beach Club, offering easy access to watersports, dining, and pristine beaches. Just five minutes from Kaibo and Starfish Point, and a short boat ride across the North Sound to Camana Bay—with the option to stop at Stingray City along the way—this is the ultimate island retreat. With strong short-term rental demand from both overseas visitors and locals, this condo presents an exceptional investment opportunity. Whether you're looking for a personal escape or a high-yield rental property, this unit promises both relaxation and strong rental income potential. Don't miss out on this island gem—schedule your private viewing today!