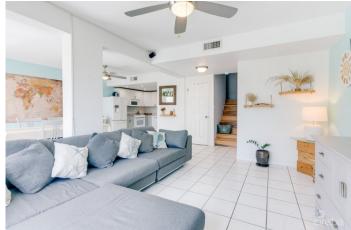

# PROPERTY DESCRIPTION

Experience coastal serenity at Ocean Club #403. This beautifully upgraded 2-bedroom, 2-bathroom condo offers 1,365 sq. ft. of spacious living, designed to maximize comfort and breathtaking ocean views. The open floor plan on the ground floor is flooded with natural light through expansive glass doors, creating a bright and inviting atmosphere. The upgraded kitchen features stylish two-tone cabinetry and a sleek open-concept design, making it a perfect space for cooking and entertaining. Upstairs, the ocean-facing master suite offers a peaceful retreat, complete with a beautifully renovated ensuite bathroom. Step outside to your private oceanfront patio, the perfect spot to enjoy your morning coffee while watching the waves or unwind with spectacular sunset views in the evening. As part of the Ocean Club community, you'll have access to five swimming pools, a fully equipped gym, a clubhouse, a tennis court, a children's playground, and oceanfront cabanas with a scenic boardwalk—all designed for a one-stop convenient lifestyle. Located just three minutes from Grand Harbour and Harbour Walk, you'll have easy access to shopping, dining, and entertainment, while still enjoying a peaceful and private setting away from the hustle and bustle. With ample parking, storage, and pet-friendly policies, this condo is not only an incredible place to live but also a fantastic investment with strong short- and long-term rental potential. Don't miss your chance to own a piece of paradise—schedule your private viewing today!