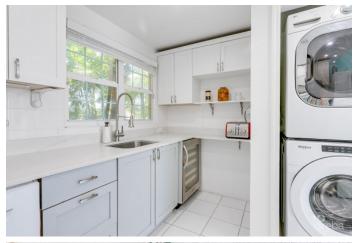

# PROPERTY DESCRIPTION

Experience coastal serenity at Ocean Club #403. This beautifully upgraded 2-bedroom, 2-bathroom condo offers 1,365 sq. ft. of spacious living, designed to maximize comfort and breathtaking ocean views. The open floor plan on the ground floor is flooded with natural light through expansive glass doors, creating a bright and inviting atmosphere. The upgraded kitchen features stylish two-tone cabinetry and a sleek open-concept design, making it a perfect space for cooking and entertaining. Upstairs, the ocean-facing master suite offers a peaceful retreat, complete with a beautifully renovated ensuite bathroom. Step outside to your private oceanfront patio, the perfect spot to enjoy your morning coffee while watching the waves or unwind with spectacular sunset views in the evening. As part of the Ocean Club community, you'll have access to five swimming pools, a fully equipped gym, a clubhouse, a tennis court, a children's playground, and oceanfront cabanas with a scenic boardwalk—all designed for a one-stop convenient lifestyle. Located just three minutes from Grand Harbour and Harbour Walk, you'll have easy access to shopping, dining, and entertainment, while still enjoying a peaceful and private setting away from the hustle and bustle. With ample parking, storage, and pet-friendly policies, this condo is not only an incredible place to live but also a fantastic investment with strong short- and long-term rental potential. Don't miss your chance to own a piece of paradise—schedule your private viewing today!