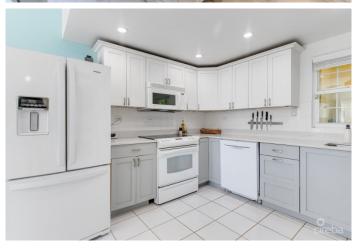

# PROPERTY DESCRIPTION

Experience coastal serenity at Ocean Club #403. This beautifully upgraded 2-bedroom, 2-bathroom condo offers 1,365 sq. ft. of spacious living, designed to maximize comfort and breathtaking ocean views. The open floor plan on the ground floor is flooded with natural light through expansive glass doors, creating a bright and inviting atmosphere. The upgraded kitchen features stylish two-tone cabinetry and a sleek open-concept design, making it a perfect space for cooking and entertaining. Upstairs, the ocean-facing master suite offers a peaceful retreat, complete with a beautifully renovated ensuite bathroom. Step outside to your private oceanfront patio, the perfect spot to enjoy your morning coffee while watching the waves or unwind with spectacular sunset views in the evening. As part of the Ocean Club community, you'll have access to five swimming pools, a fully equipped gym, a clubhouse, a tennis court, a children's playground, and oceanfront cabanas with a scenic boardwalk—all designed for a one-stop convenient lifestyle. Located just three minutes from Grand Harbour and Harbour Walk, you'll have easy access to shopping, dining, and entertainment, while still enjoying a peaceful and private setting away from the hustle and bustle. With ample parking, storage, and pet-friendly policies, this condo is not only an incredible place to live but also a fantastic investment with strong short- and long-term rental potential. Don't miss your chance to own a piece of paradise—schedule your private viewing today!