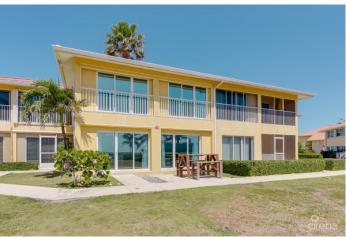

#### OCEAN CLUB #403

South Sound, Old Prospect Point & Spotts, Cayman Islands

# PROPERTY DESCRIPTION

Experience coastal serenity at Ocean Club #403. This beautifully upgraded 2-bedroom, 2-bathroom condo offers 1,365 sq. ft. of spacious living, designed to maximize comfort and breathtaking ocean views. The open floor plan on the ground floor is flooded with natural light through expansive glass doors, creating a bright and inviting atmosphere. The upgraded kitchen features stylish two-tone cabinetry and a sleek open-concept design, making it a perfect space for cooking and entertaining. Upstairs, the ocean-facing master suite offers a peaceful retreat, complete with a beautifully renovated ensuite bathroom. Step outside to your private oceanfront patio, the perfect spot to enjoy your morning coffee while watching the waves or unwind with spectacular sunset views in the evening. As part of the Ocean Club community, you'll have access to five swimming pools, a fully equipped gym, a clubhouse, a tennis court, a children's playground, and oceanfront cabanas with a scenic boardwalk—all designed for a one-stop convenient lifestyle. Located just three minutes from Grand Harbour and Harbour Walk, you'll have easy access to shopping, dining, and entertainment, while still enjoying a peaceful and private setting away from the hustle and bustle. With ample parking, storage, and pet-friendly policies, this condo is not only an incredible place to live but also a fantastic investment with strong short- and long-term rental potential. Don't miss your chance to own a piece of paradise—schedule your private viewing today!