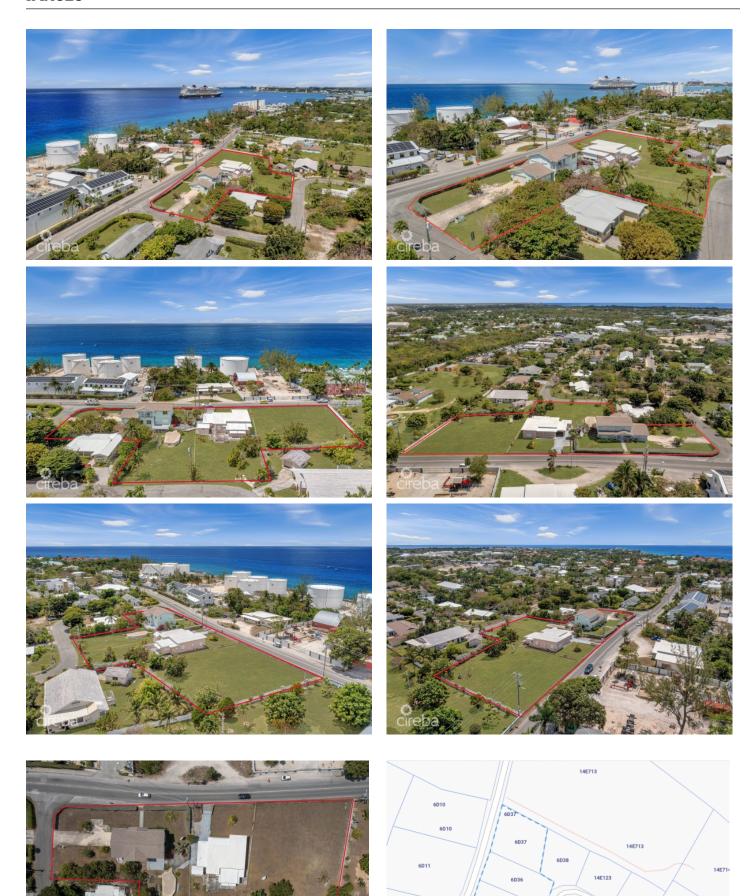

## PROPERTY DESCRIPTION

A rare investment opportunity in the heart of George Town! This expansive 1.2-acre property consists of four parcels of land, with two houses spanning three parcels, offering exceptional potential for redevelopment or rental income. Located on prestigious South Church Street, this property provides easy access to the vibrant George Town waterfront, restaurants, shops, and business district while maintaining a sense of privacy and tranquility. Zoned Low-Density Residential (LDR), the property offers flexibility for a variety of development possibilities, including a private estate, multi-unit residences, or a rental investment. The generous land size allows for thoughtful planning to maximize its value in one of Grand Cayman's most desirable locations. Property Highlights: - 1.2 acres of prime real estate in George Town - Four parcels of land with two houses spanning three parcels - Ideal for redevelopment, expansion, or rental income - Prestigious location with easy access to the waterfront, shopping, and business hubs? - Close to Seven Mile Beach, schools, and key amenities This is a unique chance to acquire a sizeable landholding in a high-demand area. Don't miss out on this exceptional investment opportunity!

#### PROPERTY FEATURES

Views Garden View

Block 6D

Parcel 37, 36, 35, 31

Zoning Low Density residential

Road Frontage 383