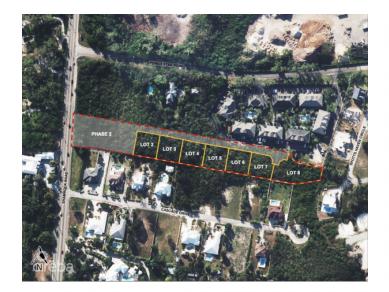

# THE RIDGE, SPOTTS, LOT 6

South Sound, Old Prospect Point & Spotts, Cayman Islands

#### PROPERTY DETAILS

Price: CI\$359,625 MLS#: 418949 Type: Land
Listing Type: Low Density Residential Status: Current Width: 100.90

Depth: 101.90 Acres: 0.23

### PROPERTY DESCRIPTION

The Ridge, Lot 6 - Elevated Coastal Living in Grand Cayman Williams2 Real Estate proudly presents The Ridge, Lot 6, an exceptional opportunity to build your dream home in one of Grand Cayman's most sought-after new communities. Nestled along the scenic coastline in Spotts, this exclusive subdivision offers an unbeatable combination of high elevation, serene natural beauty, and modern island conveniences. Premium Location & Unmatched Elevation Perched high above sea level, The Ridge is a newly developed subdivision designed for those who value tranquility without sacrificing convenience. This exclusive community features seven spacious land lots and 12 luxury apartments, creating an intimate yet vibrant residential community. A Community Designed for Island Living • The Ridge, Lot 6, offers ample space to design your dream home, which will capture the beauty of the Caribbean while maximizing privacy and comfort. • Strategically located in Spotts, Off Shamrock Road, The Ridge ensures seamless access to essential amenities, top schools, shopping centers, and the island's best dining. • Enjoy the convenience of George Town's bustling business district, just a short drive away, while retreating to your serene, elevated sanctuary at the end of the day. Why Choose The Ridge, Lot 6? -Peaceful yet well-connected community -Near Spotts Beach—one of the island's best spots for turtle-watching -Modern infrastructure & premium neighborhood design -Proximity to top schools. restaurants, and shopping -Exclusive subdivision with limited availability Your Opportunity to Build in Prime Cayman Islands Real Estate The Ridge offers a rare chance to secure a land lot in an exclusive, high-elevation community. Whether you're looking to build a modern island retreat, a family home, or an investment property, Lot 6 is the perfect foundation for your vision. Don't miss out on this limited opportunity! Contact us today to learn more about The Ridge, Lo... View More

# PROPERTY FEATURES

Views Inland
Block 25B
Parcel 678LOT6

Zoning Low Density residential

Road Frontage 100.9