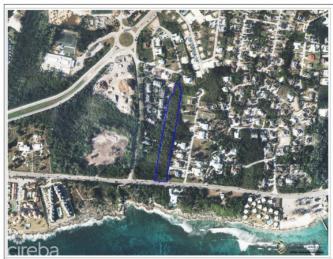

# THE RIDGE, SPOTTS, LOT 6

South Sound, Old Prospect Point & Spotts, Cayman Islands

#### PROPERTY DETAILS

Price: CI\$359,625 MLS#: 418949 Type: Land
Listing Type: Low Density Residential Status: Current Width: 100.90

Depth: 101.90 Acres: 0.23

### PROPERTY DESCRIPTION

The Ridge, Lot 6 - Elevated Coastal Living in Grand Cayman Williams2 Real Estate proudly presents The Ridge, Lot 6, an exceptional opportunity to build your dream home in one of Grand Cayman's most sought-after new communities. Nestled along the scenic coastline in Spotts, this exclusive subdivision offers an unbeatable combination of high elevation, serene natural beauty, and modern island conveniences. Premium Location & Unmatched Elevation Perched high above sea level, The Ridge is a newly developed subdivision designed for those who value tranquility without sacrificing convenience. This exclusive community features seven spacious land lots and 12 luxury apartments, creating an intimate yet vibrant residential community. A Community Designed for Island Living • The Ridge, Lot 6, offers ample space to design your dream home, which will capture the beauty of the Caribbean while maximizing privacy and comfort. • Strategically located in Spotts, Off Shamrock Road, The Ridge ensures seamless access to essential amenities, top schools, shopping centers, and the island's best dining. • Enjoy the convenience of George Town's bustling business district, just a short drive away, while retreating to your serene, elevated sanctuary at the end of the day. Why Choose The Ridge, Lot 6? -Peaceful yet well-connected community -Near Spotts Beach—one of the island's best spots for turtle-watching -Modern infrastructure & premium neighborhood design -Proximity to top schools. restaurants, and shopping -Exclusive subdivision with limited availability Your Opportunity to Build in Prime Cayman Islands Real Estate The Ridge offers a rare chance to secure a land lot in an exclusive, high-elevation community. Whether you're looking to build a modern island retreat, a family home, or an investment property, Lot 6 is the perfect foundation for your vision. Don't miss out on this limited opportunity! Contact us today to learn more about The Ridge, Lo... View More

# PROPERTY FEATURES

Views Inland
Block 25B
Parcel 678LOT6

Zoning Low Density residential

Road Frontage 100.9