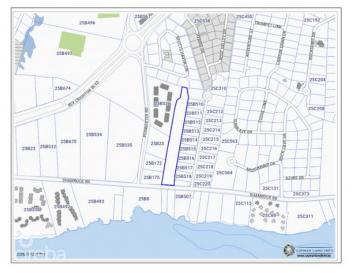

# THE RIDGE, SPOTTS, LOT 6

South Sound, Old Prospect Point & Spotts, Cayman Islands

#### PROPERTY DETAILS

Price: CI\$359,625 MLS#: 418949 Type: Land
Listing Type: Low Density Residential Status: Current Width: 100.90

Depth: 101.90 Acres: 0.23

### PROPERTY DESCRIPTION

The Ridge, Lot 6 - Elevated Coastal Living in Grand Cayman Williams2 Real Estate proudly presents The Ridge, Lot 6, an exceptional opportunity to build your dream home in one of Grand Cayman's most sought-after new communities. Nestled along the scenic coastline in Spotts, this exclusive subdivision offers an unbeatable combination of high elevation, serene natural beauty, and modern island conveniences. Premium Location & Unmatched Elevation Perched high above sea level, The Ridge is a newly developed subdivision designed for those who value tranquility without sacrificing convenience. This exclusive community features seven spacious land lots and 12 luxury apartments, creating an intimate yet vibrant residential community. A Community Designed for Island Living • The Ridge, Lot 6, offers ample space to design your dream home, which will capture the beauty of the Caribbean while maximizing privacy and comfort. • Strategically located in Spotts, Off Shamrock Road, The Ridge ensures seamless access to essential amenities, top schools, shopping centers, and the island's best dining. • Enjoy the convenience of George Town's bustling business district, just a short drive away, while retreating to your serene, elevated sanctuary at the end of the day. Why Choose The Ridge, Lot 6? -Peaceful yet well-connected community -Near Spotts Beach—one of the island's best spots for turtle-watching -Modern infrastructure & premium neighborhood design -Proximity to top schools. restaurants, and shopping -Exclusive subdivision with limited availability Your Opportunity to Build in Prime Cayman Islands Real Estate The Ridge offers a rare chance to secure a land lot in an exclusive, high-elevation community. Whether you're looking to build a modern island retreat, a family home, or an investment property, Lot 6 is the perfect foundation for your vision. Don't miss out on this limited opportunity! Contact us today to learn more about The Ridge, Lo... View More

# PROPERTY FEATURES

Views Inland
Block 25B
Parcel 678LOT6

Zoning Low Density residential

Road Frontage 100.9