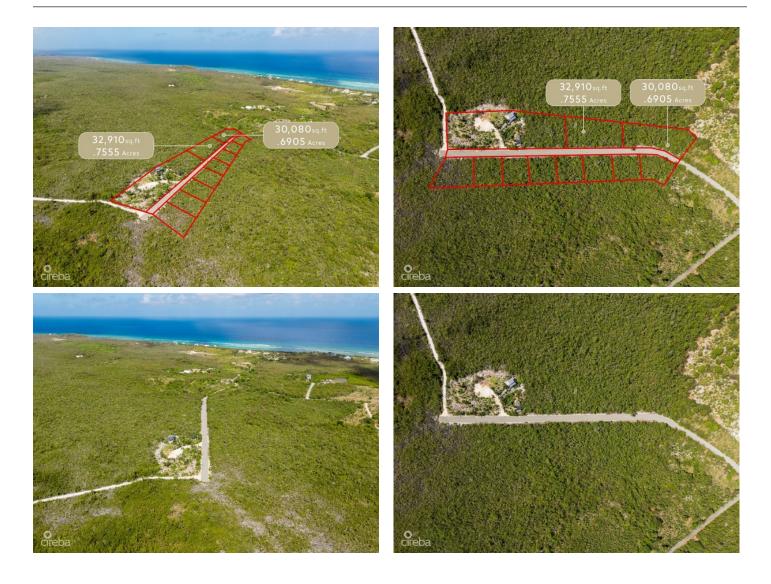

## PROPERTY DESCRIPTION

Oversized Land Lot in Sunny Field, East End – A Rare Investment Opportunity! Unlock the potential of this expansive 30,080 sq. ft. (0.9605 acres) property, perfectly suited for investors, developers, or those dreaming of building their ideal home. Zoned for agricultural/residential use, this versatile lot offers endless possibilities—whether you envision a private estate, multiple homes, or a future development project. Priced right, this is an incredible opportunity to secure a substantial piece of land at exceptional value. With subdivision pending and individual block and parcel numbers to be assigned, now is the time to act! Don't miss out on this fantastic deal—contact me today to schedule a viewing and see the possibilities for yourself!

## PROPERTY FEATURES

Views Garden View

Block 69A Parcel 31LOTA

Zoning Agriculture/Residential

Soil Rock