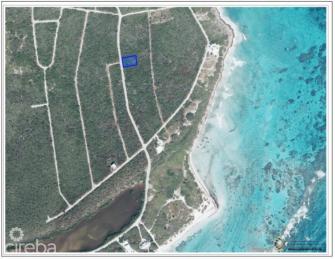

### PROPERTY DESCRIPTION

Own a piece of paradise, a large .3669 lot within 5 minutes walk to the world famous Point Of Sand Beach. This exceptional investment opportunity offers strong potential for appreciation, along with existing construction concessions. Motivated seller.

#### PROPERTY FEATURES

| Views         | Garden View |
|---------------|-------------|
| Block         | 92A         |
| Parcel        | 161         |
| Road Frontage | 103         |