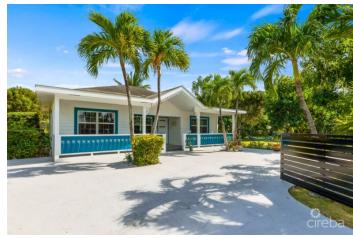

### PROPERTY DESCRIPTION

Nestled within a fully fenced lot, this beautiful Caymanian style home is surrounded by mature fruit trees and a lush, green garden, offering the ultimate in privacy and tranquility. The welcoming entrance features a cozy front patio with an inviting seating area which leads into the open-concept living, dining, and kitchen space. The spacious primary bedroom features a king-sized bed, a walk-in closet, and a modern en-suite bathroom with a walk-in shower. Two additional bedrooms share a bathroom with a bathtub. Large windows throughout the home bring in abundant natural light, enhancing the airy, tropical feel. The kitchen exudes a charming cottage feel and is fully equipped with stainless steel appliances. A standout feature of this home is the stunning family room, showcasing grand ceilings accentuated by wood beams and chandeliers that evoke the charm of Arabian nights. This space is designed for entertaining, offering a stylish bar, a billiards table, and a cozy TV area. The back patio leads to a spacious wooden deck, perfect for BBQs and outdoor gatherings, and is surrounded by a beautifully designed Zen garden, creating an ideal space for relaxation and entertainment. Blending unique design elements with a serene tropical backdrop, this home is a true retreat—perfect for those seeking privacy, charm, and Caribbean living at its best.