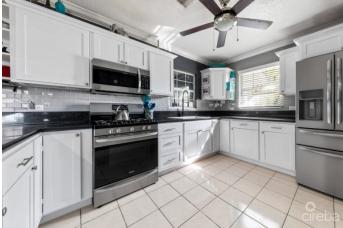

### PROPERTY DESCRIPTION

Nestled within a fully fenced lot, this beautiful Caymanian style home is surrounded by mature fruit trees and a lush, green garden, offering the ultimate in privacy and tranquility. The welcoming entrance features a cozy front patio with an inviting seating area which leads into the open-concept living, dining, and kitchen space. The spacious primary bedroom features a king-sized bed, a walk-in closet, and a modern en-suite bathroom with a walk-in shower. Two additional bedrooms share a bathroom with a bathtub. Large windows throughout the home bring in abundant natural light, enhancing the airy, tropical feel. The kitchen exudes a charming cottage feel and is fully equipped with stainless steel appliances. A standout feature of this home is the stunning family room, showcasing grand ceilings accentuated by wood beams and chandeliers that evoke the charm of Arabian nights. This space is designed for entertaining, offering a stylish bar, a billiards table, and a cozy TV area. The back patio leads to a spacious wooden deck, perfect for BBQs and outdoor gatherings, and is surrounded by a beautifully designed Zen garden, creating an ideal space for relaxation and entertainment. Blending unique design elements with a serene tropical backdrop, this home is a true retreat—perfect for those seeking privacy, charm, and Caribbean living at its best.