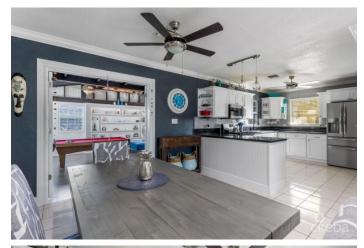

### PROPERTY DESCRIPTION

Nestled within a fully fenced lot, this beautiful Caymanian style home is surrounded by mature fruit trees and a lush, green garden, offering the ultimate in privacy and tranquility. The welcoming entrance features a cozy front patio with an inviting seating area which leads into the open-concept living, dining, and kitchen space. The spacious primary bedroom features a king-sized bed, a walk-in closet, and a modern en-suite bathroom with a walk-in shower. Two additional bedrooms share a bathroom with a bathtub. Large windows throughout the home bring in abundant natural light, enhancing the airy, tropical feel. The kitchen exudes a charming cottage feel and is fully equipped with stainless steel appliances. A standout feature of this home is the stunning family room, showcasing grand ceilings accentuated by wood beams and chandeliers that evoke the charm of Arabian nights. This space is designed for entertaining, offering a stylish bar, a billiards table, and a cozy TV area. The back patio leads to a spacious wooden deck, perfect for BBQs and outdoor gatherings, and is surrounded by a beautifully designed Zen garden, creating an ideal space for relaxation and entertainment. Blending unique design elements with a serene tropical backdrop, this home is a true retreat—perfect for those seeking privacy, charm, and Caribbean living at its best.