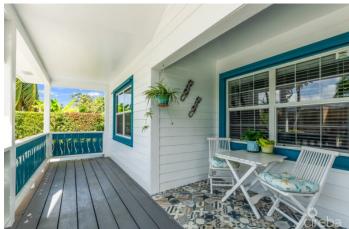

### PROPERTY DESCRIPTION

Nestled within a fully fenced lot, this beautiful Caymanian style home is surrounded by mature fruit trees and a lush, green garden, offering the ultimate in privacy and tranquility. The welcoming entrance features a cozy front patio with an inviting seating area which leads into the open-concept living, dining, and kitchen space. The spacious primary bedroom features a king-sized bed, a walk-in closet, and a modern en-suite bathroom with a walk-in shower. Two additional bedrooms share a bathroom with a bathtub. Large windows throughout the home bring in abundant natural light, enhancing the airy, tropical feel. The kitchen exudes a charming cottage feel and is fully equipped with stainless steel appliances. A standout feature of this home is the stunning family room, showcasing grand ceilings accentuated by wood beams and chandeliers that evoke the charm of Arabian nights. This space is designed for entertaining, offering a stylish bar, a billiards table, and a cozy TV area. The back patio leads to a spacious wooden deck, perfect for BBQs and outdoor gatherings, and is surrounded by a beautifully designed Zen garden, creating an ideal space for relaxation and entertainment. Blending unique design elements with a serene tropical backdrop, this home is a true retreat—perfect for those seeking privacy, charm, and Caribbean living at its best.