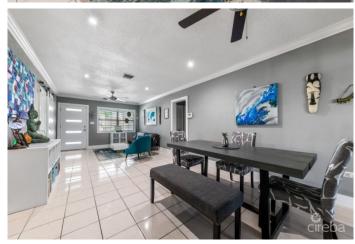

### PROPERTY DESCRIPTION

Nestled within a fully fenced lot, this beautiful Caymanian style home is surrounded by mature fruit trees and a lush, green garden, offering the ultimate in privacy and tranquility. The welcoming entrance features a cozy front patio with an inviting seating area which leads into the open-concept living, dining, and kitchen space. The spacious primary bedroom features a king-sized bed, a walk-in closet, and a modern en-suite bathroom with a walk-in shower. Two additional bedrooms share a bathroom with a bathtub. Large windows throughout the home bring in abundant natural light, enhancing the airy, tropical feel. The kitchen exudes a charming cottage feel and is fully equipped with stainless steel appliances. A standout feature of this home is the stunning family room, showcasing grand ceilings accentuated by wood beams and chandeliers that evoke the charm of Arabian nights. This space is designed for entertaining, offering a stylish bar, a billiards table, and a cozy TV area. The back patio leads to a spacious wooden deck, perfect for BBQs and outdoor gatherings, and is surrounded by a beautifully designed Zen garden, creating an ideal space for relaxation and entertainment. Blending unique design elements with a serene tropical backdrop, this home is a true retreat—perfect for those seeking privacy, charm, and Caribbean living at its best.