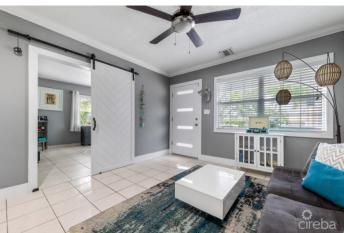

### PROPERTY DESCRIPTION

Nestled within a fully fenced lot, this beautiful Caymanian style home is surrounded by mature fruit trees and a lush, green garden, offering the ultimate in privacy and tranquility. The welcoming entrance features a cozy front patio with an inviting seating area which leads into the open-concept living, dining, and kitchen space. The spacious primary bedroom features a king-sized bed, a walk-in closet, and a modern en-suite bathroom with a walk-in shower. Two additional bedrooms share a bathroom with a bathtub. Large windows throughout the home bring in abundant natural light, enhancing the airy, tropical feel. The kitchen exudes a charming cottage feel and is fully equipped with stainless steel appliances. A standout feature of this home is the stunning family room, showcasing grand ceilings accentuated by wood beams and chandeliers that evoke the charm of Arabian nights. This space is designed for entertaining, offering a stylish bar, a billiards table, and a cozy TV area. The back patio leads to a spacious wooden deck, perfect for BBQs and outdoor gatherings, and is surrounded by a beautifully designed Zen garden, creating an ideal space for relaxation and entertainment. Blending unique design elements with a serene tropical backdrop, this home is a true retreat—perfect for those seeking privacy, charm, and Caribbean living at its best.