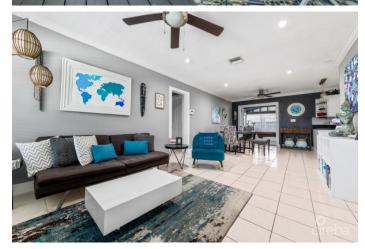

### PROPERTY DESCRIPTION

Nestled within a fully fenced lot, this beautiful Caymanian style home is surrounded by mature fruit trees and a lush, green garden, offering the ultimate in privacy and tranquility. The welcoming entrance features a cozy front patio with an inviting seating area which leads into the open-concept living, dining, and kitchen space. The spacious primary bedroom features a king-sized bed, a walk-in closet, and a modern en-suite bathroom with a walk-in shower. Two additional bedrooms share a bathroom with a bathtub. Large windows throughout the home bring in abundant natural light, enhancing the airy, tropical feel. The kitchen exudes a charming cottage feel and is fully equipped with stainless steel appliances. A standout feature of this home is the stunning family room, showcasing grand ceilings accentuated by wood beams and chandeliers that evoke the charm of Arabian nights. This space is designed for entertaining, offering a stylish bar, a billiards table, and a cozy TV area. The back patio leads to a spacious wooden deck, perfect for BBQs and outdoor gatherings, and is surrounded by a beautifully designed Zen garden, creating an ideal space for relaxation and entertainment. Blending unique design elements with a serene tropical backdrop, this home is a true retreat—perfect for those seeking privacy, charm, and Caribbean living at its best.