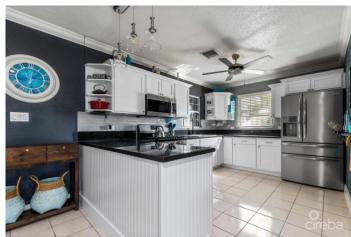

### PROPERTY DESCRIPTION

Nestled within a fully fenced lot, this beautiful Caymanian style home is surrounded by mature fruit trees and a lush, green garden, offering the ultimate in privacy and tranquility. The welcoming entrance features a cozy front patio with an inviting seating area which leads into the open-concept living, dining, and kitchen space. The spacious primary bedroom features a king-sized bed, a walk-in closet, and a modern en-suite bathroom with a walk-in shower. Two additional bedrooms share a bathroom with a bathtub. Large windows throughout the home bring in abundant natural light, enhancing the airy, tropical feel. The kitchen exudes a charming cottage feel and is fully equipped with stainless steel appliances. A standout feature of this home is the stunning family room, showcasing grand ceilings accentuated by wood beams and chandeliers that evoke the charm of Arabian nights. This space is designed for entertaining, offering a stylish bar, a billiards table, and a cozy TV area. The back patio leads to a spacious wooden deck, perfect for BBQs and outdoor gatherings, and is surrounded by a beautifully designed Zen garden, creating an ideal space for relaxation and entertainment. Blending unique design elements with a serene tropical backdrop, this home is a true retreat—perfect for those seeking privacy, charm, and Caribbean living at its best.