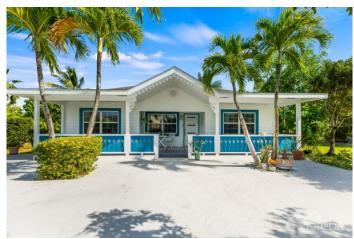

### PROPERTY DESCRIPTION

Nestled within a fully fenced lot, this beautiful Caymanian style home is surrounded by mature fruit trees and a lush, green garden, offering the ultimate in privacy and tranquility. The welcoming entrance features a cozy front patio with an inviting seating area which leads into the open-concept living, dining, and kitchen space. The spacious primary bedroom features a king-sized bed, a walk-in closet, and a modern en-suite bathroom with a walk-in shower. Two additional bedrooms share a bathroom with a bathtub. Large windows throughout the home bring in abundant natural light, enhancing the airy, tropical feel. The kitchen exudes a charming cottage feel and is fully equipped with stainless steel appliances. A standout feature of this home is the stunning family room, showcasing grand ceilings accentuated by wood beams and chandeliers that evoke the charm of Arabian nights. This space is designed for entertaining, offering a stylish bar, a billiards table, and a cozy TV area. The back patio leads to a spacious wooden deck, perfect for BBQs and outdoor gatherings, and is surrounded by a beautifully designed Zen garden, creating an ideal space for relaxation and entertainment. Blending unique design elements with a serene tropical backdrop, this home is a true retreat—perfect for those seeking privacy, charm, and Caribbean living at its best.