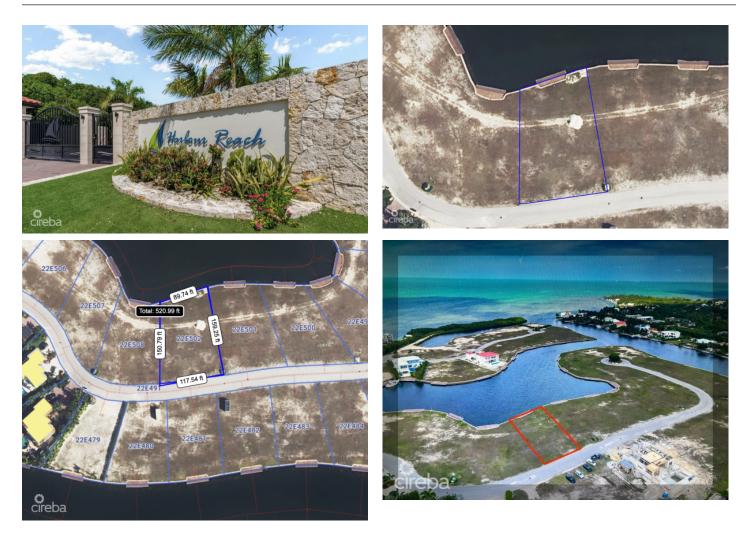

# HARBOUR REACH - NORTH FACING LOT .3563 ACRES

South Sound, Old Prospect Point & Spotts, Cayman Islands

#### PROPERTY DETAILS

Price: CI\$698,600 Listing Type: Low Density Residential Depth: 160 MLS#: 418871 Status: Current Acres: 0.36 Type: Land Width: 117

# PROPERTY DESCRIPTION

Presenting an exceptional opportunity to own a prime piece of canal-fronting land in the prestigious Harbour Reach, Grand Cayman. This .3563-acre parcel, equating to 15,553 square feet, offers an unparalleled setting for those seeking a serene and luxurious lifestyle. Located in the sought-after Grand Harbour area, this north-facing parcel boasts direct canal access, making it an ideal location for boating enthusiasts. The tranquil waters of the Grand Harbour Canal provide a picturesque backdrop, perfect for constructing a dream home that embraces both elegance and functionality. The Harbour Reach community is renowned for its upscale living and convenient access to essential amenities. Residents enjoy proximity to shopping centers, fine dining, and recreational facilities, all while being a short drive from the vibrant heart of George Town. The area is well-regarded for its safety, family-friendly environment, and the quality of life it offers. This property is a rare find, combining the allure of waterfront living with the convenience of urban amenities. It presents a unique canvas for creating a bespoke residence that reflects your personal taste and lifestyle. Do not miss this chance to secure a prime canal-fronting lot in one of Grand Cayman's most desirable neighborhoods. Contact us today to explore the potential of this exceptional property and begin the journey to making your dream home a reality.

## PROPERTY FEATURES

| Views         | Canal Front             |
|---------------|-------------------------|
| Block         | 22E                     |
| Parcel        | 502                     |
| Zoning        | Low Density residential |
| Sea Frontage  | 90                      |
| Road Frontage | 117                     |
| Soil          | Marl                    |