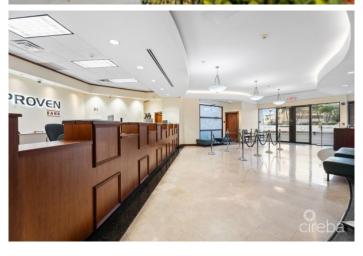

## PROPERTY DESCRIPTION

Cayman Financial Centre Building 1 - 1st, 2nd, & 3rd floors & Building 2 - 2nd floor Location: 36A Dr. Roy's Drive, George Town, Grand Cayman, Cayman Islands Overview: This exceptional commercial property opportunity comprises multiple floors within the prestigious Cayman Financial Centre, a prime office complex located in the heart of George Town. The property offers a total of 16,152 square feet of premium office space, strategically divided across Building 1 (1st, 2nd, and 3rd floors) and Building 2 (2nd floor). This is an ideal investment for businesses seeking a prestigious address, modern amenities, and a central location in the financial hub of the Cayman Islands. Property Breakdown 10 Year Leasing with Financial Institution: Building 1: 1st Floor: 4,320 sq ft Ideal for high-traffic businesses or client-facing operations. Features easy access and visibility. 2nd Floor: 4,090 sq ft A versatile space suitable for offices, meeting rooms, or collaborative workspaces. 3rd Floor: 4,090 sq ft Offers privacy and exclusivity, perfect for executive offices or specialized operations. To be leased additionally: Building 2: 2nd Floor: 3,652 sq ft A well-designed space with modern finishes, ideal for professional services or corporate offices. Key Features: Prime Location: Situated in George Town, the financial and business capital of the Cayman Islands. Walking distance to major banks, government offices, court house, George Town water front restaurants and stores, and legal firms. State-of-the-art office spaces with highquality finishes. Ample natural light and open floor plans for customization. Elevator access and secure entry systems. Parking and Accessibility: Available parking spaces for tenants and visitors. Easy access to major roads and public transportation. Prestigious Address: The Cayman Financial Centre is a well-known and respected business address, enhancing your company's prof... View More