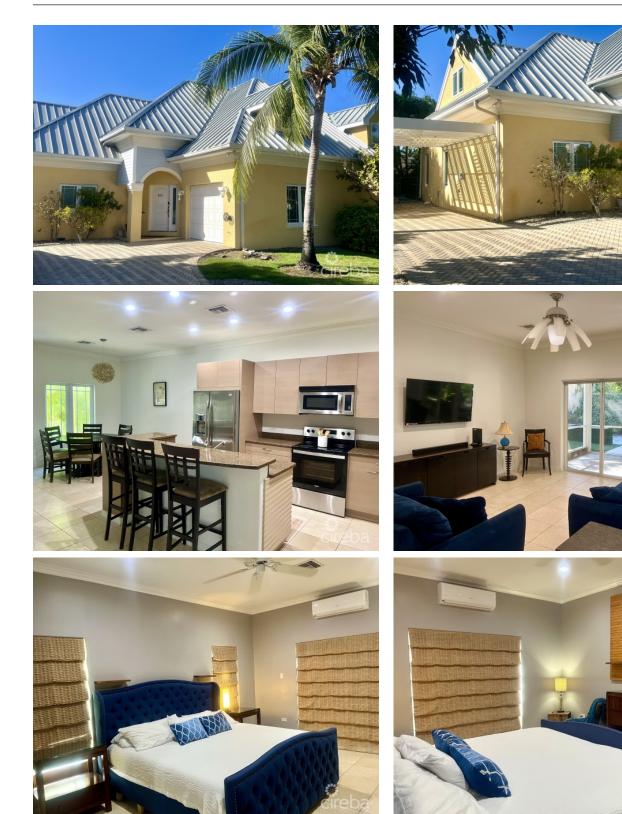

## PROPERTY DESCRIPTION

Nestled in a private, gated community just minutes from Countryside Shopping Centre and a 20-minute drive to George Town, this semi-detached 4-bedroom home is perfect for family living. Spanning over 3,000 sq. ft., it offers a spacious open-plan kitchen, living, and dining area, complete with stainless steel appliances and a separate laundry room. The living space seamlessly extends to a screened-in patio and a fully enclosed garden, ideal for outdoor relaxation. The primary suite, located on the ground floor, boasts a generous en-suite bathroom, while the upper level features three additional bedrooms—one with an en-suite and two sharing a Jack-and-Jill bathroom. Ample storage throughout, a double driveway, a carport, and an integrated garage (which is converted into additional living space-kids playroom) add to the home's functionality. This well-maintained gated community offers exceptional shared amenities, including a pool, hot tub, billiards room, on-site gym, media room, and beautifully landscaped communal gardens. For ultimate peace of mind, the home is equipped with fully hurricane-rated windows and doors, a security system, and sits 17 feet above sea level. A perfect blend of comfort, security, and convenience. Make it your own.