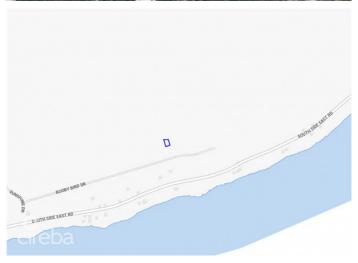

### PROPERTY DESCRIPTION

Located in the tranquil Cayman Brac East, Cayman Brac Land Parcel 249 at Selworthy Grove offers a .2889-acre plot perfect for building your ideal island retreat. Surrounded by nature and offering a peaceful setting, this property is well-suited for a spacious family home, a relaxing vacation escape, or a long-term investment. Selworthy Grove is known for its serene atmosphere and lush surroundings, making it an excellent choice for those seeking privacy and a connection to nature. With plenty of space to design a home that complements the environment, this parcel provides a wonderful opportunity to own a piece of paradise in Cayman Brac.

### PROPERTY FEATURES

ViewsGarden ViewBlock110AParcel249Road Frontage93.7