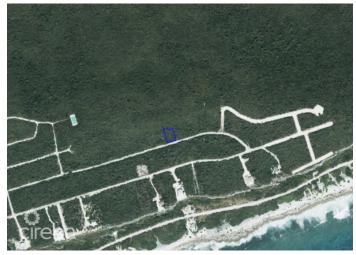

### PROPERTY DESCRIPTION

Located in the tranquil Cayman Brac East, Cayman Brac Land Parcel 249 at Selworthy Grove offers a .2889-acre plot perfect for building your ideal island retreat. Surrounded by nature and offering a peaceful setting, this property is well-suited for a spacious family home, a relaxing vacation escape, or a long-term investment. Selworthy Grove is known for its serene atmosphere and lush surroundings, making it an excellent choice for those seeking privacy and a connection to nature. With plenty of space to design a home that complements the environment, this parcel provides a wonderful opportunity to own a piece of paradise in Cayman Brac.

### PROPERTY FEATURES

ViewsGarden ViewBlock110AParcel249Road Frontage93.7