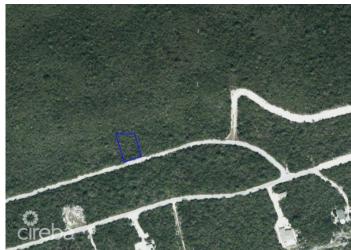

### PROPERTY DESCRIPTION

Located in the tranquil Cayman Brac East, Cayman Brac Land Parcel 249 at Selworthy Grove offers a .2889-acre plot perfect for building your ideal island retreat. Surrounded by nature and offering a peaceful setting, this property is well-suited for a spacious family home, a relaxing vacation escape, or a long-term investment. Selworthy Grove is known for its serene atmosphere and lush surroundings, making it an excellent choice for those seeking privacy and a connection to nature. With plenty of space to design a home that complements the environment, this parcel provides a wonderful opportunity to own a piece of paradise in Cayman Brac.

### PROPERTY FEATURES

ViewsGarden ViewBlock110AParcel249Road Frontage93.7