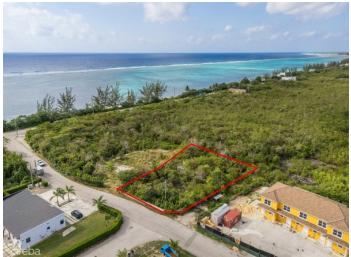

# .3360 ACRE - DUPLEX LOT - CHERRY TREE

Cayman Kai, Rum Point & Northside, Cayman Islands

## PROPERTY DESCRIPTION

Looking for the perfect investment property? This 0.336 acre duplex lot is a golden opportunity to build and profit! Whether you're an investor, developer, or looking to build your dream home with a rental unit for extra income, this lot offers endless potential. Ideal for a duplex - maximize rental income or live in one unit while renting out the other Generous lot size - 0.336 acres provides ample space for a well-designed development High-demand area - great potential for appreciation and long-term value Flexible investment - build now or hold for future growth Don't miss out on this smart investment properties like this don't last long! Contact me today for more details.

## PROPERTY FEATURES

Views Garden View

Block 52B Parcel 42

Zoning Low Density residential

Soil Rock