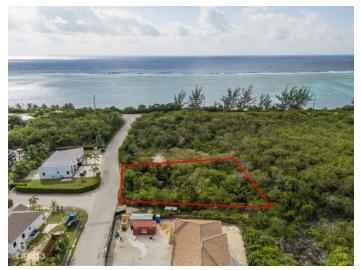

# .3360 ACRE - DUPLEX LOT - CHERRY TREE

Cayman Kai, Rum Point & Northside, Cayman Islands

## PROPERTY DESCRIPTION

Looking for the perfect investment property? This 0.336 acre duplex lot is a golden opportunity to build and profit! Whether you're an investor, developer, or looking to build your dream home with a rental unit for extra income, this lot offers endless potential. Ideal for a duplex - maximize rental income or live in one unit while renting out the other Generous lot size - 0.336 acres provides ample space for a well-designed development High-demand area - great potential for appreciation and long-term value Flexible investment - build now or hold for future growth Don't miss out on this smart investment properties like this don't last long! Contact me today for more details.

## PROPERTY FEATURES

Views Garden View

Block 52B Parcel 42

Zoning Low Density residential

Soil Rock