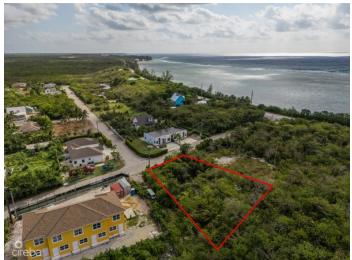

# .3360 ACRE - DUPLEX LOT - CHERRY TREE

Cayman Kai, Rum Point & Northside, Cayman Islands

## PROPERTY DESCRIPTION

Looking for the perfect investment property? This 0.336 acre duplex lot is a golden opportunity to build and profit! Whether you're an investor, developer, or looking to build your dream home with a rental unit for extra income, this lot offers endless potential. Ideal for a duplex - maximize rental income or live in one unit while renting out the other Generous lot size - 0.336 acres provides ample space for a well-designed development High-demand area - great potential for appreciation and long-term value Flexible investment - build now or hold for future growth Don't miss out on this smart investment properties like this don't last long! Contact me today for more details.

## PROPERTY FEATURES

Views Garden View

Block 52B Parcel 42

Zoning Low Density residential

Soil Rock