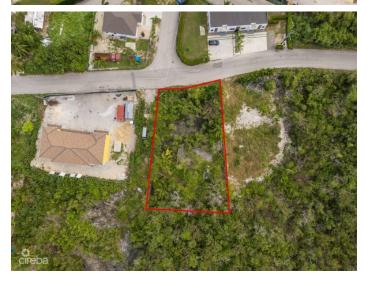

# .3360 ACRE - DUPLEX LOT - CHERRY TREE

Cayman Kai, Rum Point & Northside, Cayman Islands

# PROPERTY DETAILS

Price: CI\$180,000 MLS#: 418825 Type: Land
Listing Type: Low Density Residential Status: Current Width: 108

Depth: 162 Acres: 0.34

## PROPERTY DESCRIPTION

Looking for the perfect investment property? This 0.336 acre duplex lot is a golden opportunity to build and profit! Whether you're an investor, developer, or looking to build your dream home with a rental unit for extra income, this lot offers endless potential. Ideal for a duplex - maximize rental income or live in one unit while renting out the other Generous lot size - 0.336 acres provides ample space for a well-designed development High-demand area - great potential for appreciation and long-term value Flexible investment - build now or hold for future growth Don't miss out on this smart investment properties like this don't last long! Contact me today for more details.

## PROPERTY FEATURES

Views Garden View

Block 52B Parcel 42

Zoning Low Density residential

Soil Rock