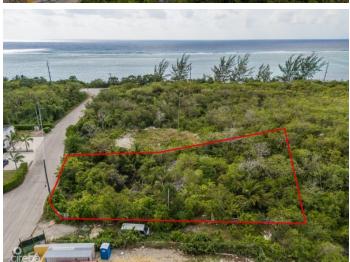

# .3360 ACRE - DUPLEX LOT - CHERRY TREE

Cayman Kai, Rum Point & Northside, Cayman Islands

## PROPERTY DESCRIPTION

Looking for the perfect investment property? This 0.336 acre duplex lot is a golden opportunity to build and profit! Whether you're an investor, developer, or looking to build your dream home with a rental unit for extra income, this lot offers endless potential. Ideal for a duplex - maximize rental income or live in one unit while renting out the other Generous lot size - 0.336 acres provides ample space for a well-designed development High-demand area - great potential for appreciation and long-term value Flexible investment - build now or hold for future growth Don't miss out on this smart investment properties like this don't last long! Contact me today for more details.

## PROPERTY FEATURES

Views Garden View

Block 52B Parcel 42

Zoning Low Density residential

Soil Rock