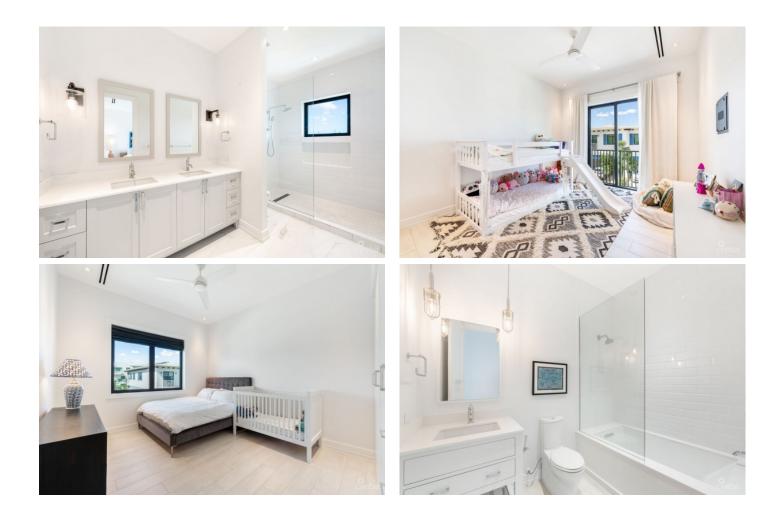

### PROPERTY DESCRIPTION

Olea Duplex 107 is a canal front residence located in the heart of the desirable community of Olea. Developed by NCB and Dart, this residence blends modern design with Caribbean charm. The 2,970 sqft home features an open-plan living and dining area, three bedrooms, and 3.5 bathrooms. The layout maximizes space and functionality with high ceilings and large patio doors leading to a private terrace and garden. The kitchen, perfect for entertaining, includes an oversized island, breakfast bar seating, Bosch appliances, quartz countertops, and custom cabinetry. Step outside to your private pool and garden area where you can spend the perfect weekend entertaining friends & family. Upstairs, each of the three well-proportioned bedrooms has its own ensuite bathroom, along with a large laundry room. The master suite has a balcony, perfect for morning coffee with the north sound breezes, overlooking the canal. Olea offers resort-style amenities such as a tropical swimming pool with a lazy river, fitness center, herb garden, yoga space, and communal BBQ area. This sustainable development includes geothermal cooling, solar panels, and electric car charging stations to minimize its carbon footprint. Conveniently located near the Camana Bay Town center, Olea 107 provides easy access to the island's central hub for shopping, dining, entertainment, fitness facilities, and health & wellness. The new Health City facility is nearby, offering state-of-the-art medical care. The community is walkable and connected, just a 10-minute walk from Seven Mile Beach and a short stroll from all of Camana Bay's attractions. This is the real difference.