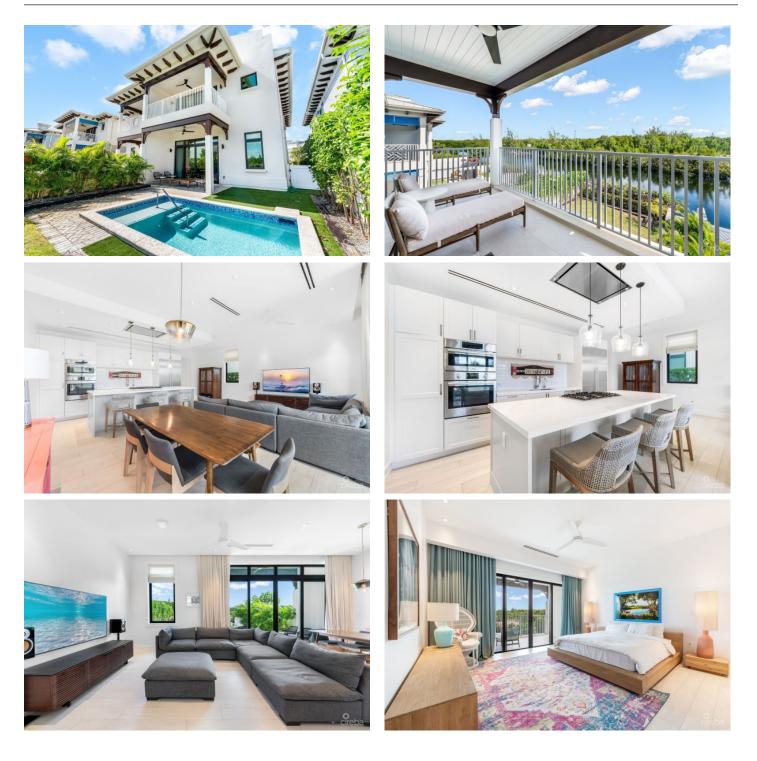

### PROPERTY DESCRIPTION

Olea Duplex 107 is a canal front residence located in the heart of the desirable community of Olea. Developed by NCB and Dart, this residence blends modern design with Caribbean charm. The 2,970 sqft home features an open-plan living and dining area, three bedrooms, and 3.5 bathrooms. The layout maximizes space and functionality with high ceilings and large patio doors leading to a private terrace and garden. The kitchen, perfect for entertaining, includes an oversized island, breakfast bar seating, Bosch appliances, quartz countertops, and custom cabinetry. Step outside to your private pool and garden area where you can spend the perfect weekend entertaining friends & family. Upstairs, each of the three well-proportioned bedrooms has its own ensuite bathroom, along with a large laundry room. The master suite has a balcony, perfect for morning coffee with the north sound breezes, overlooking the canal. Olea offers resort-style amenities such as a tropical swimming pool with a lazy river, fitness center, herb garden, yoga space, and communal BBQ area. This sustainable development includes geothermal cooling, solar panels, and electric car charging stations to minimize its carbon footprint. Conveniently located near the Camana Bay Town center, Olea 107 provides easy access to the island's central hub for shopping, dining, entertainment, fitness facilities, and health & wellness. The new Health City facility is nearby, offering state-of-the-art medical care. The community is walkable and connected, just a 10-minute walk from Seven Mile Beach and a short stroll from all of Camana Bay's attractions. This is the real difference.