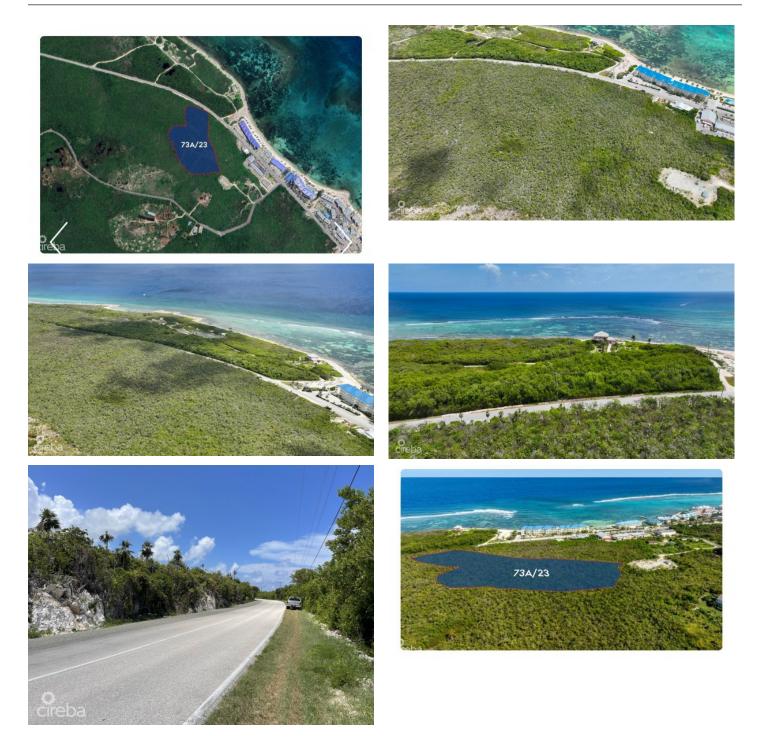

## PROPERTY DESCRIPTION

Versatile .30-Acre Lot on Queen's Highway Residential & Agricultural Land Near Wyndham Resort This .33-acre inland lot, located along Queen's Highway, offers a prime opportunity for residential or agricultural development. Just past the Wyndham Resort, this parcel provides a versatile investment for those seeking a private home, small farm, or sustainable living space in a peaceful yet accessible location. Strategic Location & Development Potential Situated along one of Grand Cayman's major roadways, this lot ensures easy access to nearby amenities while maintaining privacy and open space. The inland position offers protection from coastal elements, making it a secure choice for long-term development. Whether you envision a tranquil home surrounded by lush greenery or a small-scale agricultural project, this land provides the flexibility to bring your vision to life. Its proximity to resorts, beaches, and shopping adds further appeal for those looking to balance seclusion with convenience. Property Highlights: Size: .30 acres (approx. 13,143 sq. ft.) Zoning: Residential & Agricultural Location: Inland, along Queen's Highway Accessibility: Minutes from Wyndham Resort, beaches, and essential services Development Options: Ideal for a home, small farm, or investment property Endless Possibilities Await With its prime location and flexible zoning, this lot is a rare investment opportunity in one of Grand Cayman's sought-after areas. Whether you're looking to build a private residence, start an agricultural venture, or hold for future growth, this inland lot is an excellent choice. Contact us today to learn more about this unique property and take the next step in designing your future.

### PROPERTY FEATURES

| Views  | Garden View             |
|--------|-------------------------|
| Block  | 73A                     |
| Parcel | 23H21                   |
| Zoning | Agriculture/Residential |