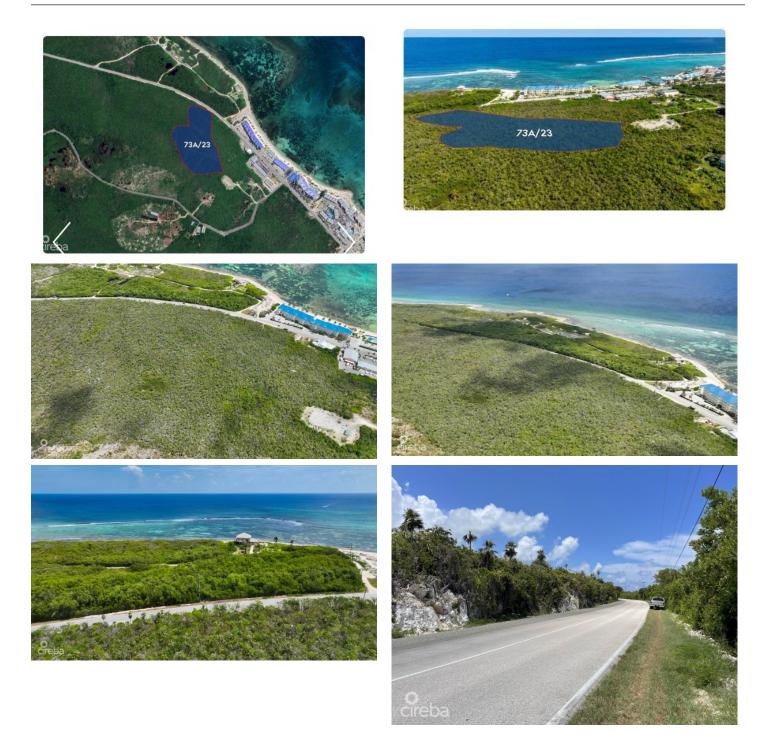

## PROPERTY DESCRIPTION

Versatile .33-Acre Lot on Queen's Highway Residential & Agricultural Land Near Wyndham Resort This .33-acre inland lot, located along Queen's Highway, offers a prime opportunity for residential or agricultural development. Just past the Wyndham Resort, this parcel provides a versatile investment for those seeking a private home, small farm, or sustainable living space in a peaceful yet accessible location. Strategic Location & Development Potential Situated along one of Grand Cayman's major roadways, this lot ensures easy access to nearby amenities while maintaining privacy and open space. The inland position offers protection from coastal elements, making it a secure choice for long-term development. Whether you envision a tranquil home surrounded by lush greenery or a small-scale agricultural project, this land provides the flexibility to bring your vision to life. Its proximity to resorts, beaches, and shopping adds further appeal for those looking to balance seclusion with convenience. Property Highlights: Size: .33 acres (approx. 14,375 sq. ft.) Zoning: Residential & Agricultural Location: Inland, along Queen's Highway Accessibility: Minutes from Wyndham Resort, beaches, and essential services Development Options: Ideal for a home, small farm, or investment property Endless Possibilities Await With its prime location and flexible zoning, this lot is a rare investment opportunity in one of Grand Cayman's sought-after areas. Whether you're looking to build a private residence, start an agricultural venture, or hold for future growth, this inland lot is an excellent choice. Contact us today to learn more about this unique property and take the next step in designing your future.

### PROPERTY FEATURES

| Views  | Garden View             |
|--------|-------------------------|
| Block  | 73A                     |
| Parcel | 23H20                   |
| Zoning | Agriculture/Residential |
| Soil   | Rock                    |