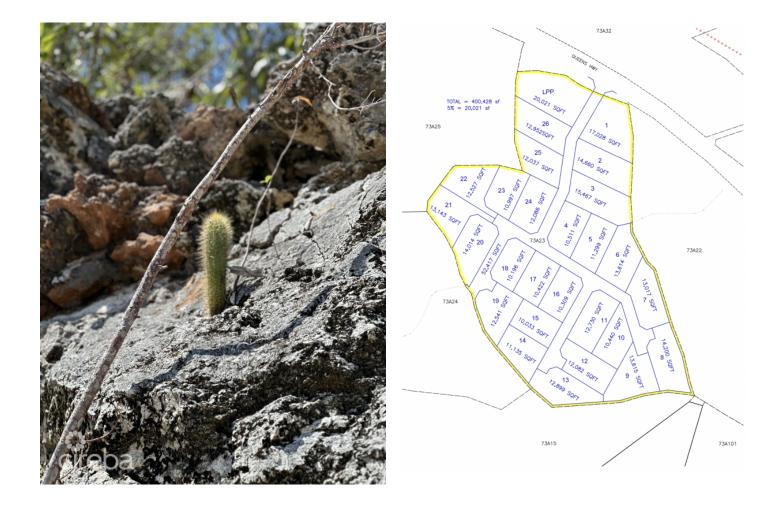

#### PROPERTY DETAILS

| Price: CI\$203,000                                   | MLS#: 418764 |
|------------------------------------------------------|--------------|
| Listing Type: Low Density ResidentialStatus: Current |              |
| Depth: 100                                           | Acres: 0.32  |

### PROPERTY FEATURES

| Views  | Garden View             |
|--------|-------------------------|
| Block  | 73A                     |
| Parcel | 23H20                   |
| Zoning | Agriculture/Residential |
| Soil   | Rock                    |