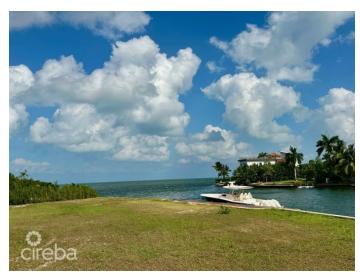

### PROPERTY DESCRIPTION

Boasting 165 feet of water frontage and a custom 60 foot dock this waterfront parcel is one of the few lots that offers unencumbered views east into the North Sound. Harbour Reach provides its owners with the security of an attractive, dual lane entrance-way which leads through a gatehouse to heavily landscaped areas, intertwined with jogging trails and walking paths. This development is protected by strong covenants, setting high standards for home design, construction and maintenance, thereby enhancing future appreciation for Harbour Reach's owners.

#### PROPERTY FEATURES

Views Canal Front

Block 22E Parcel 524

Zoning Low Density residential

Sea Frontage 165