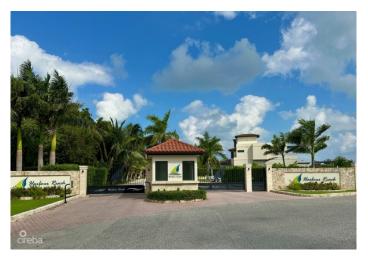

### PROPERTY DESCRIPTION

Boasting 165 feet of water frontage and a custom 60 foot dock this waterfront parcel is one of the few lots that offers unencumbered views east into the North Sound. Harbour Reach provides its owners with the security of an attractive, dual lane entrance-way which leads through a gatehouse to heavily landscaped areas, intertwined with jogging trails and walking paths. This development is protected by strong covenants, setting high standards for home design, construction and maintenance, thereby enhancing future appreciation for Harbour Reach's owners.