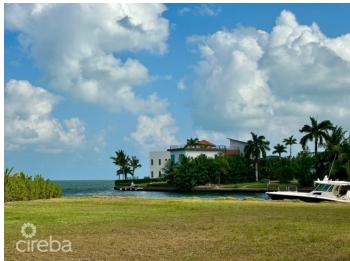

### PROPERTY DESCRIPTION

Boasting 165 feet of water frontage and a custom 60 foot dock this waterfront parcel is one of the few lots that offers unencumbered views east into the North Sound. Harbour Reach provides its owners with the security of an attractive, dual lane entrance-way which leads through a gatehouse to heavily landscaped areas, intertwined with jogging trails and walking paths. This development is protected by strong covenants, setting high standards for home design, construction and maintenance, thereby enhancing future appreciation for Harbour Reach's owners.

#### PROPERTY FEATURES

Views Canal Front

Block 22E Parcel 524

Zoning Low Density residential

Sea Frontage 165