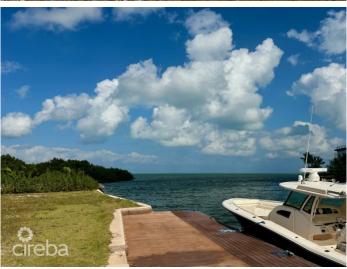

### PROPERTY DESCRIPTION

Boasting 165 feet of water frontage and a custom 60 foot dock this waterfront parcel is one of the few lots that offers unencumbered views east into the North Sound. Harbour Reach provides its owners with the security of an attractive, dual lane entrance-way which leads through a gatehouse to heavily landscaped areas, intertwined with jogging trails and walking paths. This development is protected by strong covenants, setting high standards for home design, construction and maintenance, thereby enhancing future appreciation for Harbour Reach's owners.

#### PROPERTY FEATURES

Views Canal Front

Block 22E Parcel 524

Zoning Low Density residential

Sea Frontage 165