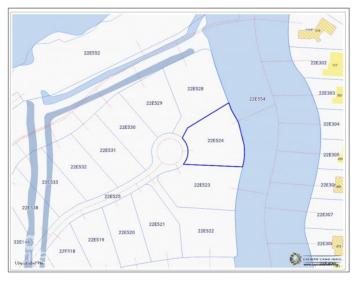

## PROPERTY DETAILS

Price: CI\$1,150,000 MLS#: 418734 Type: Land
Listing Type: Low Density Residential Status: Current Width: 150

Depth: 163 Acres: 0.47

#### PROPERTY FEATURES

Views Canal Front

Block 22E Parcel 524

Zoning Low Density residential

Sea Frontage 165