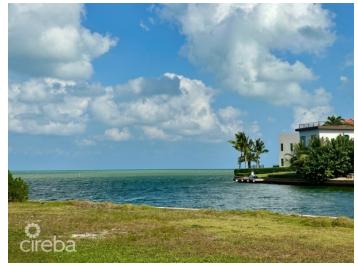

### PROPERTY DESCRIPTION

Boasting 165 feet of water frontage and a custom 60 foot dock this waterfront parcel is one of the few lots that offers unencumbered views east into the North Sound. Harbour Reach provides its owners with the security of an attractive, dual lane entrance-way which leads through a gatehouse to heavily landscaped areas, intertwined with jogging trails and walking paths. This development is protected by strong covenants, setting high standards for home design, construction and maintenance, thereby enhancing future appreciation for Harbour Reach's owners.

#### PROPERTY FEATURES

Views Canal Front

Block 22E Parcel 524

Zoning Low Density residential

Sea Frontage 165