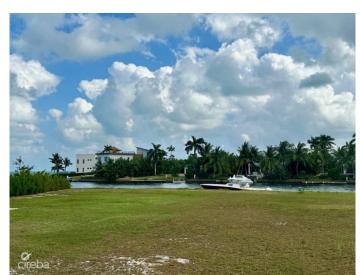

### PROPERTY DESCRIPTION

Boasting 165 feet of water frontage and a custom 60 foot dock this waterfront parcel is one of the few lots that offers unencumbered views east into the North Sound. Harbour Reach provides its owners with the security of an attractive, dual lane entrance-way which leads through a gatehouse to heavily landscaped areas, intertwined with jogging trails and walking paths. This development is protected by strong covenants, setting high standards for home design, construction and maintenance, thereby enhancing future appreciation for Harbour Reach's owners.

#### PROPERTY FEATURES

Views Canal Front

Block 22E Parcel 524

Zoning Low Density residential

Sea Frontage 165