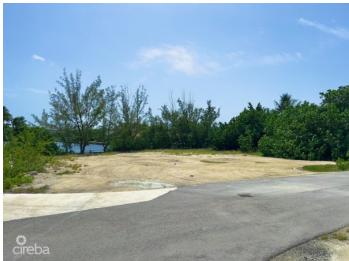

### PROPERTY DESCRIPTION

Spacious 0.46-acre canal-front corner lot in the exclusive gated community of Crystal Harbour. Boasting approximately 170 feet of waterfront, this property is perfectly positioned at the end of a quiet cul-de-sac on Kosta Boda Close, offering privacy and serene canal views. An ideal location to build your dream home, it combines the tranquility of waterfront living with the convenience of being in the heart of the Seven Mile Beach corridor. Just minutes from Seven Mile Beach, Camana Bay, top-tier shopping, dining, schools, and supermarkets. Crystal Harbour's amenities include a manned entrance gate, a gated playground, and a boat launch ramp—perfect for boating enthusiasts.

## PROPERTY FEATURES

Views Canal Front

Block 17A Parcel 343

Zoning Low Density residential

Sea Frontage 170
Road Frontage 118
Soil Marl