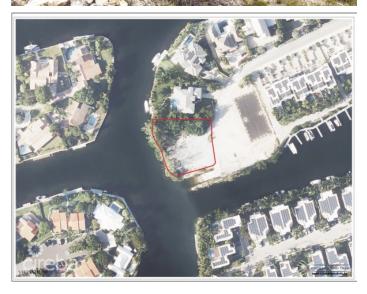

### PROPERTY DESCRIPTION

Spacious 0.46-acre canal-front corner lot in the exclusive gated community of Crystal Harbour. Boasting approximately 170 feet of waterfront, this property is perfectly positioned at the end of a quiet cul-de-sac on Kosta Boda Close, offering privacy and serene canal views. An ideal location to build your dream home, it combines the tranquility of waterfront living with the convenience of being in the heart of the Seven Mile Beach corridor. Just minutes from Seven Mile Beach, Camana Bay, top-tier shopping, dining, schools, and supermarkets. Crystal Harbour's amenities include a manned entrance gate, a gated playground, and a boat launch ramp—perfect for boating enthusiasts.

## PROPERTY FEATURES

Views Canal Front

Block 17A Parcel 343

Zoning Low Density residential

Sea Frontage 170
Road Frontage 118
Soil Marl