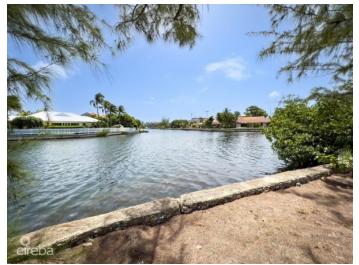

### PROPERTY DESCRIPTION

Spacious 0.46-acre canal-front corner lot in the exclusive gated community of Crystal Harbour. Boasting approximately 170 feet of waterfront, this property is perfectly positioned at the end of a quiet cul-de-sac on Kosta Boda Close, offering privacy and serene canal views. An ideal location to build your dream home, it combines the tranquility of waterfront living with the convenience of being in the heart of the Seven Mile Beach corridor. Just minutes from Seven Mile Beach, Camana Bay, top-tier shopping, dining, schools, and supermarkets. Crystal Harbour's amenities include a manned entrance gate, a gated playground, and a boat launch ramp—perfect for boating enthusiasts.

## PROPERTY FEATURES

Views Canal Front

Block 17A Parcel 343

Zoning Low Density residential

Sea Frontage 170
Road Frontage 118
Soil Marl