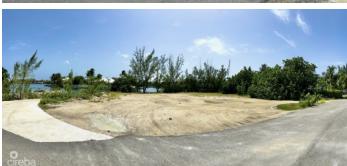

### PROPERTY DESCRIPTION

Spacious 0.46-acre canal-front corner lot in the exclusive gated community of Crystal Harbour. Boasting approximately 170 feet of waterfront, this property is perfectly positioned at the end of a quiet cul-de-sac on Kosta Boda Close, offering privacy and serene canal views. An ideal location to build your dream home, it combines the tranquility of waterfront living with the convenience of being in the heart of the Seven Mile Beach corridor. Just minutes from Seven Mile Beach, Camana Bay, top-tier shopping, dining, schools, and supermarkets. Crystal Harbour's amenities include a manned entrance gate, a gated playground, and a boat launch ramp—perfect for boating enthusiasts.

## PROPERTY FEATURES

Views Canal Front

Block 17A Parcel 343

Zoning Low Density residential

Sea Frontage 170
Road Frontage 118
Soil Marl