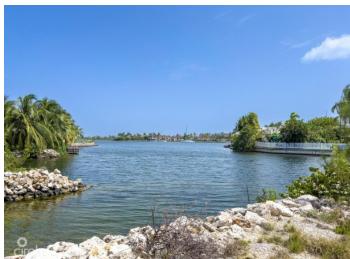

### PROPERTY DESCRIPTION

Spacious 0.46-acre canal-front corner lot in the exclusive gated community of Crystal Harbour. Boasting approximately 170 feet of waterfront, this property is perfectly positioned at the end of a quiet cul-de-sac on Kosta Boda Close, offering privacy and serene canal views. An ideal location to build your dream home, it combines the tranquility of waterfront living with the convenience of being in the heart of the Seven Mile Beach corridor. Just minutes from Seven Mile Beach, Camana Bay, top-tier shopping, dining, schools, and supermarkets. Crystal Harbour's amenities include a manned entrance gate, a gated playground, and a boat launch ramp—perfect for boating enthusiasts.

## PROPERTY FEATURES

Views Canal Front

Block 17A Parcel 343

Zoning Low Density residential

Sea Frontage 170
Road Frontage 118
Soil Marl