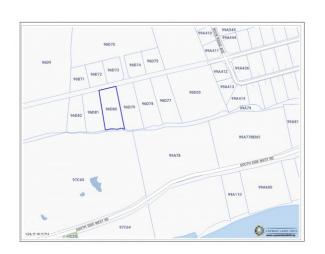

# **BRAC BLUFF EDGE LAND .73 ACRE**

Sister Islands, Cayman Islands

### PROPERTY DESCRIPTION

Discover the opportunity to own a piece of paradise on the scenic Bluff Edge of Cayman Brac! This ocean view, high-and-dry parcel offers the perfect location to build your dream home or to land bank for future appreciation, as land values on Cayman Brac continue to soar. Situated just across the street from the inland Bluff lots currently on the market, this property boasts a strategic location that offers privacy and stunning natural surroundings. Adjoining lots are also available for sale, making it an excellent choice for those seeking additional space or investment potential. Convenience meets serenity here, with the property located just minutes from the Charles Kirkconnell International Airport, restaurants, shopping, grocery stores, and Cayman Brac's top attractions. Enjoy outdoor adventures like rock climbing, exploring the famous Bluff Caves, and birdwatching, where you may spot the endangered Booby Bird and the vibrant Cayman Brac Parrot. For water enthusiasts, the island is renowned for world-class fishing and scuba diving, offering breathtaking underwater experiences. Don't miss this chance to invest in the future while enjoying the natural beauty and tranquility of Cayman Brac. Contact us today to secure this incredible piece of property and start turning your dream into a reality!

## PROPERTY FEATURES

| Views         | Water View, Ocean View |
|---------------|------------------------|
| Block         | 96D                    |
| Parcel        | 80                     |
| Road Frontage | 121                    |
| Soil          | Rock                   |