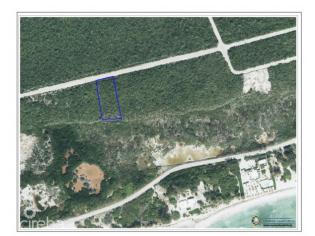

# **BRAC BLUFF EDGE LAND .73 ACRE**

Sister Islands, Cayman Islands

### PROPERTY DESCRIPTION

Discover the opportunity to own a piece of paradise on the scenic Bluff Edge of Cayman Brac! This ocean view, high-and-dry parcel offers the perfect location to build your dream home or to land bank for future appreciation, as land values on Cayman Brac continue to soar. Situated just across the street from the inland Bluff lots currently on the market, this property boasts a strategic location that offers privacy and stunning natural surroundings. Adjoining lots are also available for sale, making it an excellent choice for those seeking additional space or investment potential. Convenience meets serenity here, with the property located just minutes from the Charles Kirkconnell International Airport, restaurants, shopping, grocery stores, and Cayman Brac's top attractions. Enjoy outdoor adventures like rock climbing, exploring the famous Bluff Caves, and birdwatching, where you may spot the endangered Booby Bird and the vibrant Cayman Brac Parrot. For water enthusiasts, the island is renowned for world-class fishing and scuba diving, offering breathtaking underwater experiences. Don't miss this chance to invest in the future while enjoying the natural beauty and tranquility of Cayman Brac. Contact us today to secure this incredible piece of property and start turning your dream into a reality!

## PROPERTY FEATURES

| Views         | Water View, Ocean View |
|---------------|------------------------|
| Block         | 96D                    |
| Parcel        | 80                     |
| Road Frontage | 121                    |
| Soil          | Rock                   |