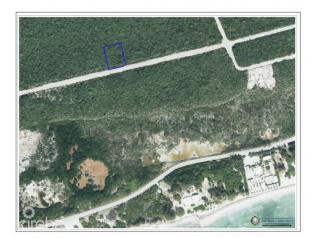

### PROPERTY DESCRIPTION

Discover the opportunity to own a piece of paradise on the scenic Bluff of Cayman Brac! This high-and-dry parcel offers the perfect location to build your dream home or to land bank for future appreciation, as land values on Cayman Brac continue to soar. Situated just across the street from the Bluff Edge lots currently on the market, this property boasts a strategic location that offers privacy and stunning natural surroundings. Adjoining lots are also available for sale, making it an excellent choice for those seeking additional space or investment potential. Convenience meets serenity here, with the property located just minutes from the Charles Kirkconnell International Airport, restaurants, shopping, grocery stores, and Cayman Brac's top attractions. Enjoy outdoor adventures like rock climbing, exploring the famous Bluff Caves, and birdwatching, where you may spot the endangered Booby Bird and the vibrant Cayman Brac Parrot. For water enthusiasts, the island is renowned for world-class fishing and scuba diving, offering breathtaking underwater experiences. Don't miss this chance to invest in the future while enjoying the natural beauty and tranquility of Cayman Brac. Get in touch today to secure this incredible piece of property and start turning your dream into a reality!

# PROPERTY FEATURES

| Views         | Garden View, Water View |
|---------------|-------------------------|
| Block         | 96D                     |
| Parcel        | 73                      |
| Road Frontage | 118                     |
| Soil          | Rock                    |