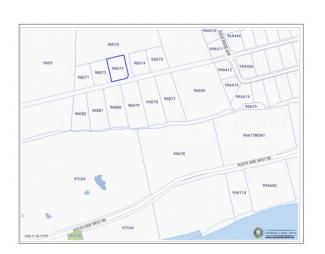

#### PROPERTY DETAILS

| Price: CI\$55,000                                      | MLS#: 418714 | Type: Land |
|--------------------------------------------------------|--------------|------------|
| Listing Type: Little Cayman/Cayman BracStatus: Current |              | Width: 118 |
| Depth: 153                                             | Acres: 0.40  |            |
|                                                        |              |            |

# PROPERTY FEATURES

| Views         | Garden View, Water View |
|---------------|-------------------------|
| Block         | 96D                     |
| Parcel        | 73                      |
| Road Frontage | 118                     |
| Soil          | Rock                    |