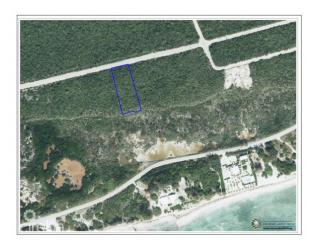

#### **BRAC BLUFF EDGE LAND .85 ACRE**

Sister Islands, Cayman Islands

#### PROPERTY DESCRIPTION

Discover the opportunity to own a piece of paradise on the scenic Bluff Edge of Cayman Brac! This ocean view, high-and-dry parcel offers the perfect location to build your dream home or to land bank for future appreciation, as land values on Cayman Brac continue to soar. Situated just across the street from the inland Bluff lots currently on the market, this property boasts a strategic location that offers privacy and stunning natural surroundings. Adjoining lots are also available for sale, making it an excellent choice for those seeking additional space or investment potential. Convenience meets serenity here, with the property located just minutes from the Charles Kirkconnell International Airport, restaurants, shopping, grocery stores, and Cayman Brac's top attractions. Enjoy outdoor adventures like rock climbing, exploring the famous Bluff Caves, and birdwatching, where you may spot the endangered Booby Bird and the vibrant Cayman Brac Parrot. For water enthusiasts, the island is renowned for world-class fishing and scuba diving, offering breathtaking underwater experiences. Don't miss this chance to invest in the future while enjoying the natural beauty and tranquility of Cayman Brac. Contact us today to secure this incredible piece of property and start turning your dream into a reality!

# PROPERTY FEATURES

Views Water View, Ocean View

Block96DParcel78Road Frontage120SoilRock