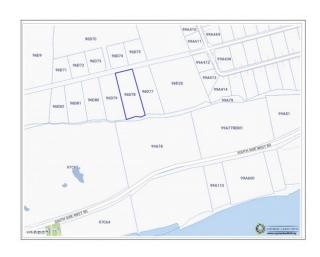

#### **BRAC BLUFF EDGE LAND .85 ACRE**

Sister Islands, Cayman Islands

#### PROPERTY DESCRIPTION

Discover the opportunity to own a piece of paradise on the scenic Bluff Edge of Cayman Brac! This ocean view, high-and-dry parcel offers the perfect location to build your dream home or to land bank for future appreciation, as land values on Cayman Brac continue to soar. Situated just across the street from the inland Bluff lots currently on the market, this property boasts a strategic location that offers privacy and stunning natural surroundings. Adjoining lots are also available for sale, making it an excellent choice for those seeking additional space or investment potential. Convenience meets serenity here, with the property located just minutes from the Charles Kirkconnell International Airport, restaurants, shopping, grocery stores, and Cayman Brac's top attractions. Enjoy outdoor adventures like rock climbing, exploring the famous Bluff Caves, and birdwatching, where you may spot the endangered Booby Bird and the vibrant Cayman Brac Parrot. For water enthusiasts, the island is renowned for world-class fishing and scuba diving, offering breathtaking underwater experiences. Don't miss this chance to invest in the future while enjoying the natural beauty and tranquility of Cayman Brac. Contact us today to secure this incredible piece of property and start turning your dream into a reality!

# PROPERTY FEATURES

Views Water View, Ocean View

Block96DParcel78Road Frontage120SoilRock