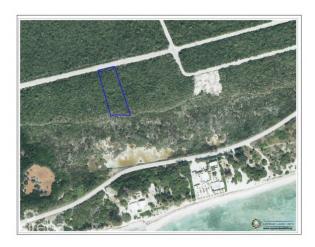

#### BRAC BLUFF EDGE LAND .85 ACRE

Sister Islands, Cayman Islands

### PROPERTY DESCRIPTION

Discover the opportunity to own a piece of paradise on the scenic Bluff Edge of Cayman Brac! This ocean view, high-and-dry parcel offers the perfect location to build your dream home or to land bank for future appreciation, as land values on Cayman Brac continue to soar. Situated just across the street from the inland Bluff lots currently on the market, this property boasts a strategic location that offers privacy and stunning natural surroundings. Adjoining lots are also available for sale, making it an excellent choice for those seeking additional space or investment potential. Convenience meets serenity here, with the property located just minutes from the Charles Kirkconnell International Airport, restaurants, shopping, grocery stores, and Cayman Brac's top attractions. Enjoy outdoor adventures like rock climbing, exploring the famous Bluff Caves, and birdwatching, where you may spot the endangered Booby Bird and the vibrant Cayman Brac Parrot. For water enthusiasts, the island is renowned for world-class fishing and scuba diving, offering breathtaking underwater experiences. Don't miss this chance to invest in the future while enjoying the natural beauty and tranquility of Cayman Brac. Contact us today to secure this incredible piece of property and start turning your dream into a reality!

# PROPERTY FEATURES

Views Water View, Ocean View

Block 96D
Parcel 77
Road Frontage 115
Soil Rock