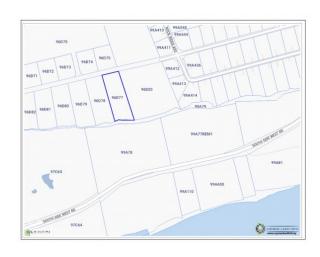

#### BRAC BLUFF EDGE LAND .85 ACRE

Sister Islands, Cayman Islands

### PROPERTY DESCRIPTION

Discover the opportunity to own a piece of paradise on the scenic Bluff Edge of Cayman Brac! This ocean view, high-and-dry parcel offers the perfect location to build your dream home or to land bank for future appreciation, as land values on Cayman Brac continue to soar. Situated just across the street from the inland Bluff lots currently on the market, this property boasts a strategic location that offers privacy and stunning natural surroundings. Adjoining lots are also available for sale, making it an excellent choice for those seeking additional space or investment potential. Convenience meets serenity here, with the property located just minutes from the Charles Kirkconnell International Airport, restaurants, shopping, grocery stores, and Cayman Brac's top attractions. Enjoy outdoor adventures like rock climbing, exploring the famous Bluff Caves, and birdwatching, where you may spot the endangered Booby Bird and the vibrant Cayman Brac Parrot. For water enthusiasts, the island is renowned for world-class fishing and scuba diving, offering breathtaking underwater experiences. Don't miss this chance to invest in the future while enjoying the natural beauty and tranquility of Cayman Brac. Contact us today to secure this incredible piece of property and start turning your dream into a reality!

# PROPERTY FEATURES

Views Water View, Ocean View

Block 96D
Parcel 77
Road Frontage 115
Soil Rock