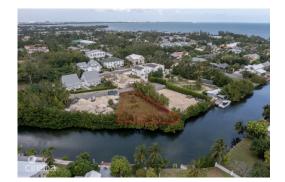

# PROPERTY DESCRIPTION

This 0.33-acre parcel features over 100 feet of canal frontage, providing stunning water views and direct access for boating or fishing. The land is ideally positioned facing Patrick's Island, making it a prime location for your forever home or investment property. A soil test is available upon request, ensuring that potential buyers can assess the suitability of the land for their intended use. This property offers a unique opportunity to enjoy waterfront living in a desirable area.

#### PROPERTY FEATURES

Views Canal Front

Block 24E Parcel 297

Zoning Low Density residential

Sea Frontage 120