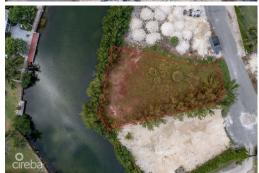

# PROPERTY DESCRIPTION

This 0.33-acre parcel features over 100 feet of canal frontage, providing stunning water views and direct access for boating or fishing. The land is ideally positioned facing Patrick's Island, making it a prime location for your forever home or investment property. A soil test is available upon request, ensuring that potential buyers can assess the suitability of the land for their intended use. This property offers a unique opportunity to enjoy waterfront living in a desirable area.

#### PROPERTY FEATURES

Views Canal Front

Block 24E Parcel 297

Zoning Low Density residential

Sea Frontage 120