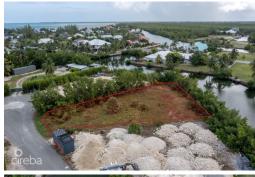

# PROPERTY DESCRIPTION

This 0.33-acre parcel features over 100 feet of canal frontage, providing stunning water views and direct access for boating or fishing. The land is ideally positioned facing Patrick's Island, making it a prime location for your forever home or investment property. A soil test is available upon request, ensuring that potential buyers can assess the suitability of the land for their intended use. This property offers a unique opportunity to enjoy waterfront living in a desirable area.

#### PROPERTY FEATURES

Views Canal Front

Block 24E Parcel 297

Zoning Low Density residential

Sea Frontage 120