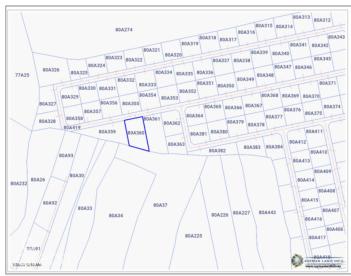

## PROPERTY DESCRIPTION

Your Slice of Paradise Awaits on Little Cayman! Imagine owning a piece of untouched paradise in one of the most serene corners of the Caribbean. Nestled within the planned residential development of Stone's Throw, this .3692-acre parcel of land offers the perfect balance of seclusion and convenience. With a protected parcel next door, your privacy is ensured, giving you the rare opportunity to build your dream home in tranquility. Why Little Cayman?Known for its pristine natural beauty, Little Cayman is a haven for those seeking peace and adventure. The island is home to some of the world's best diving and snorkeling spots, including the legendary Bloody Bay Wall, teeming with vibrant marine life. Whether it's basking on secluded white-sand beaches, exploring lush landscapes, or watching the sunset paint the sky in hues of gold, Little Cayman is an island like no other. Located in the exclusive Stone's Throw development. Adjacent to a protected parcel, guaranteeing no development and ultimate privacy. Just minutes from Blossom Village, the heart of Little Cayman. Conveniently located near the airport, making your private retreat easy to access. This is your opportunity to escape the hustle and bustle and immerse yourself in the tranquility and beauty of Little Cayman. Whether you're building your dream island home or holding onto a slice of paradise for the future, this property is an investment in peace, privacy, and unparalleled natural splendor. Photos courtesy of Cayman Land Info

### PROPERTY FEATURES

| Views         | Garden View              |
|---------------|--------------------------|
| Block         | 80A                      |
| Parcel        | 360                      |
| Zoning        | High Density Residential |
| Road Frontage | 100                      |
| Soil          | Marl                     |