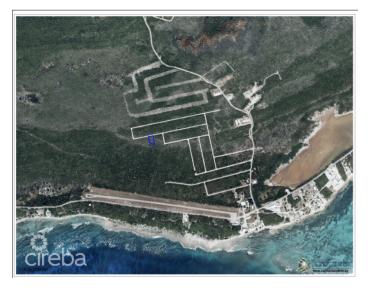

## PROPERTY DESCRIPTION

Your Slice of Paradise Awaits on Little Cayman! Imagine owning a piece of untouched paradise in one of the most serene corners of the Caribbean. Nestled within the planned residential development of Stone's Throw, this .3692-acre parcel of land offers the perfect balance of seclusion and convenience. With a protected parcel next door, your privacy is ensured, giving you the rare opportunity to build your dream home in tranquility. Why Little Cayman?Known for its pristine natural beauty, Little Cayman is a haven for those seeking peace and adventure. The island is home to some of the world's best diving and snorkeling spots, including the legendary Bloody Bay Wall, teeming with vibrant marine life. Whether it's basking on secluded white-sand beaches, exploring lush landscapes, or watching the sunset paint the sky in hues of gold, Little Cayman is an island like no other. Located in the exclusive Stone's Throw development. Adjacent to a protected parcel, guaranteeing no development and ultimate privacy. Just minutes from Blossom Village, the heart of Little Cayman. Conveniently located near the airport, making your private retreat easy to access. This is your opportunity to escape the hustle and bustle and immerse yourself in the tranquility and beauty of Little Cayman. Whether you're building your dream island home or holding onto a slice of paradise for the future, this property is an investment in peace, privacy, and unparalleled natural splendor. Photos courtesy of Cayman Land Info