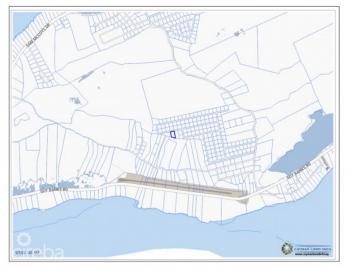

## PROPERTY DESCRIPTION

Your Slice of Paradise Awaits on Little Cayman! Imagine owning a piece of untouched paradise in one of the most serene corners of the Caribbean. Nestled within the planned residential development of Stone's Throw, this .3692-acre parcel of land offers the perfect balance of seclusion and convenience. With a protected parcel next door, your privacy is ensured, giving you the rare opportunity to build your dream home in tranquility. Why Little Cayman?Known for its pristine natural beauty, Little Cayman is a haven for those seeking peace and adventure. The island is home to some of the world's best diving and snorkeling spots, including the legendary Bloody Bay Wall, teeming with vibrant marine life. Whether it's basking on secluded white-sand beaches, exploring lush landscapes, or watching the sunset paint the sky in hues of gold, Little Cayman is an island like no other. Located in the exclusive Stone's Throw development. Adjacent to a protected parcel, guaranteeing no development and ultimate privacy. Just minutes from Blossom Village, the heart of Little Cayman. Conveniently located near the airport, making your private retreat easy to access. This is your opportunity to escape the hustle and bustle and immerse yourself in the tranquility and beauty of Little Cayman. Whether you're building your dream island home or holding onto a slice of paradise for the future, this property is an investment in peace, privacy, and unparalleled natural splendor. Photos courtesy of Cayman Land Info