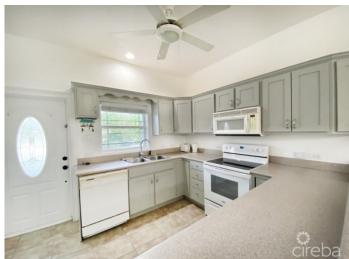

### PROPERTY DESCRIPTION

At Willow Point 21, you will find comfort, convenience, and family-friendly living in this charming three-bedroom, 3.5-bathroom home with garden views. This property offers everything you need for a modern and relaxing lifestyle. Inside, find a spacious layout ideal for relaxation and entertaining. The fully equipped kitchen, designed for functionality and style, seamlessly flows into the living and dining areas. The top-floor primary suite boasts a luxurious en-suite bath and ample custom cupboards and storage, while the additional en-suite bedrooms on the second floor provide plenty of space for family or guests. This home has high-efficiency air conditioning units, impact-rated and insulated doors and windows, and spray foam insulation in the roof and attic spaces, ensuring comfort and energy efficiency. Community Amenities Enjoy two pools for relaxation, a well-equipped gym for your fitness needs, a large lawn area, a playground perfect for children and a boat park. Additional Features • Two dedicated parking spaces for your convenience. • Pets are welcome, making it a perfect choice for pet-loving families. Prime Location Just minutes from schools, grocery stores, restaurants, and the picturesque Spotts Beach, Willow Point 21 offers an unbeatable lifestyle for families and professionals alike. Don't miss the opportunity to call this delightful property your new home! Call today to schedule a viewing.