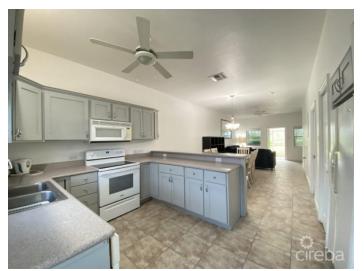

### PROPERTY DESCRIPTION

At Willow Point 21, you will find comfort, convenience, and family-friendly living in this charming three-bedroom, 3.5-bathroom home with garden views. This property offers everything you need for a modern and relaxing lifestyle. Inside, find a spacious layout ideal for relaxation and entertaining. The fully equipped kitchen, designed for functionality and style, seamlessly flows into the living and dining areas. The top-floor primary suite boasts a luxurious en-suite bath and ample custom cupboards and storage, while the additional en-suite bedrooms on the second floor provide plenty of space for family or guests. This home has high-efficiency air conditioning units, impact-rated and insulated doors and windows, and spray foam insulation in the roof and attic spaces, ensuring comfort and energy efficiency. Community Amenities Enjoy two pools for relaxation, a well-equipped gym for your fitness needs, a large lawn area, a playground perfect for children and a boat park. Additional Features • Two dedicated parking spaces for your convenience. • Pets are welcome, making it a perfect choice for pet-loving families. Prime Location Just minutes from schools, grocery stores, restaurants, and the picturesque Spotts Beach, Willow Point 21 offers an unbeatable lifestyle for families and professionals alike. Don't miss the opportunity to call this delightful property your new home! Call today to schedule a viewing.