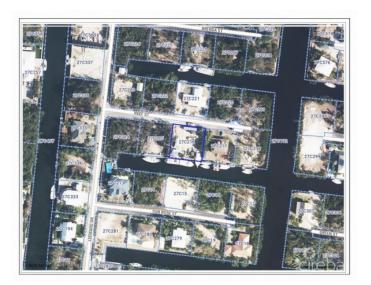

# **REEF STREET CANAL LOT**

South Sound, Old Prospect Point & Spotts, Cayman Islands

## PROPERTY DESCRIPTION

Regular shaped canal lot of 10,000 sq ft. Partially filled to 2 feet above sea level.

### PROPERTY FEATURES

| Views         | Canal Front             |
|---------------|-------------------------|
| Block         | 27C                     |
| Parcel        | 216                     |
| Zoning        | Low Density residential |
| Sea Frontage  | 100                     |
| Road Frontage | 100                     |
|               |                         |