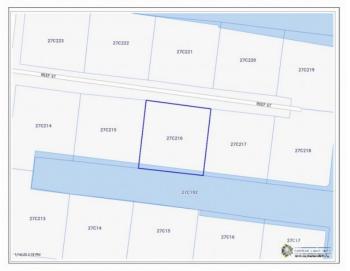

## PROPERTY DESCRIPTION

Regular shaped canal lot of 10,000 sq ft. Partially filled to 2 feet above sea level.

### PROPERTY FEATURES

| Views         | Canal Front             |
|---------------|-------------------------|
| Block         | 27C                     |
| Parcel        | 216                     |
| Zoning        | Low Density residential |
| Sea Frontage  | 100                     |
| Road Frontage | 100                     |
|               |                         |