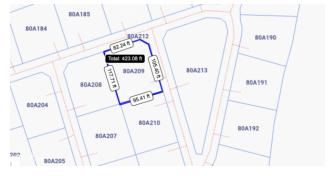

# PROPERTY DETAILS

Price: CI\$40,000 MLS#: 418640 Type: Land Listing Type: Low Density Residential Status: Current Width: 102

Depth: 117 Acres: 0.27

### PROPERTY FEATURES

Views Inland
Block 80A
Parcel 209

Zoning Low Density residential

Road Frontage 102 Soil Other