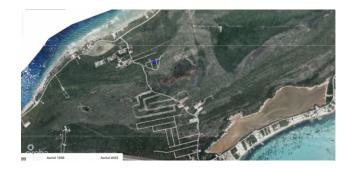

### LITTLE CAYMAN INLAND PARCEL

Sister Islands, Cayman Islands

# PROPERTY DETAILS

Price: CI\$40,000 MLS#: 418640 Type: Land Listing Type: Low Density Residential Status: Current Width: 102

Depth: 117 Acres: 0.27

### PROPERTY FEATURES

Views Inland
Block 80A
Parcel 209

Zoning Low Density residential

Road Frontage 102 Soil Other