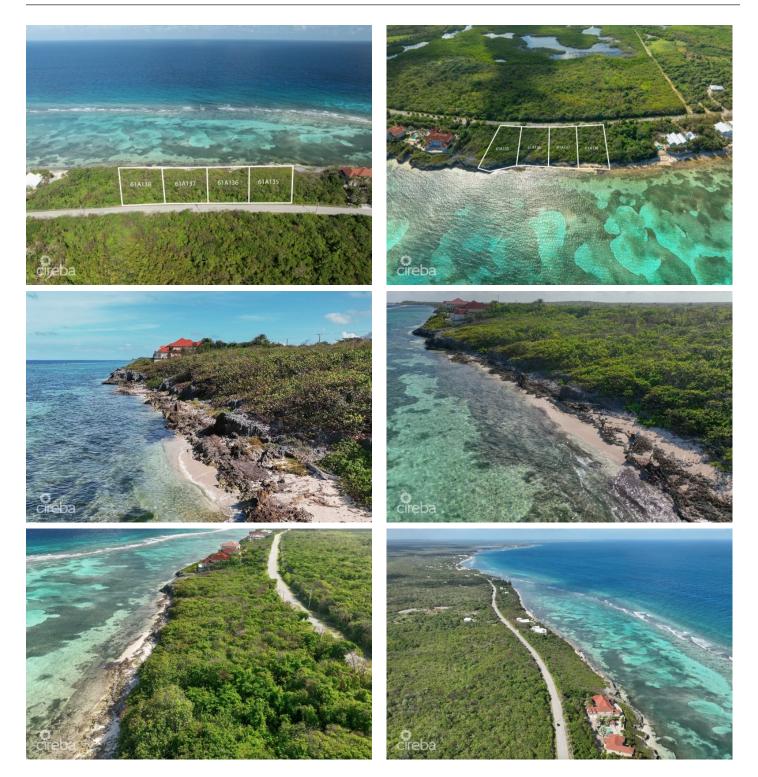

### PROPERTY DESCRIPTION

Your very own piece of island paradise A truly exceptional opportunity to own a slice of paradise on the stunning North East Coast of Grand Cayman. This rare offering of four contiguous oceanfront lots allows you to create a magnificent estate tailored to your exact desires, or capitalize on the investment potential by developing select lots. Elevated Luxury Perched on a 20+ foot elevation, these lots offer unparalleled ocean views and added layer of protection from the elements. The natural barrier reef just offshore provides calm, crystal-clear waters, perfect for snorkeling and diving right from your doorstep. Exceptional Privacy and Beauty Experience the ultimate in privacy and tranquility. This secluded location offers breathtaking vistas of the Caribbean Sea, while the gradual slope to the beach ensures easy access to the pristine shoreline. Your Vision, Your Reality Design your dream home, from a contemporary masterpiece to a traditional Caribbean villa. The possibilities are endless. Don't miss this once-in-alifetime opportunity to own a piece of Grand Cayman's most coveted coastline.

### PROPERTY FEATURES

| Water Front             |
|-------------------------|
| 61A                     |
| 135, 136, 137, 138      |
| Low Density residential |
| 445                     |
| 445                     |
| Rock                    |
|                         |