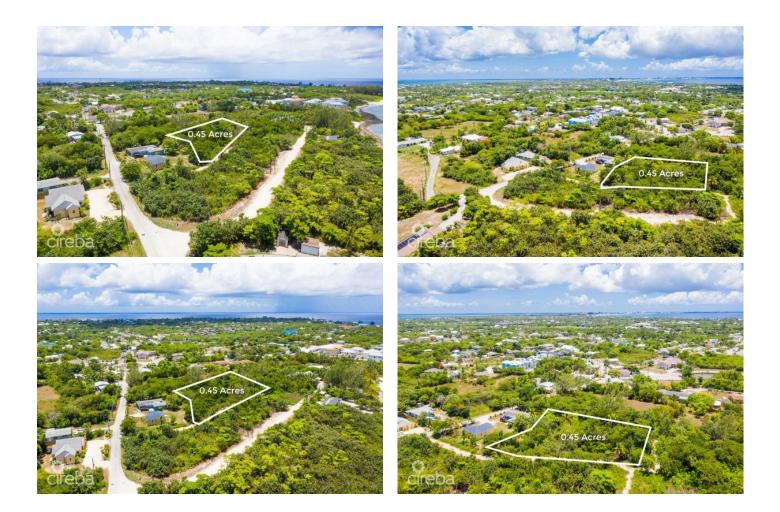

# KING ROAD 0.45 ACRE, WEST BAY

West Bay / North West Point, Cayman Islands

## PROPERTY DESCRIPTION

Spanning just under half an acre nestled on King Road in West Bay. Enjoy the gentle sea breezes and the serene waves, a mere 5-minute stroll away from public beach. In close proximity you'll find Macabuca, Cracked Conch, The Cayman Turtle Centre, Dolphin Discovery, and the captivating Blue Hole Nature Trail, all within a quick 3-minute drive. This prime location presents an excellent opportunity for a private residence or a desirable rental property.

#### PROPERTY FEATURES

| Views        | Inland                  |
|--------------|-------------------------|
| Block        | 4B                      |
| Parcel       | 12                      |
| Zoning       | Low Density residential |
| Sea Frontage | NA                      |
| Soil         | Other                   |