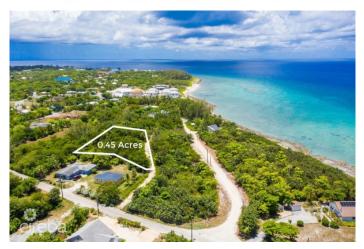

# KING ROAD 0.45 ACRE, WEST BAY

West Bay / North West Point, Cayman Islands

### PROPERTY DETAILS

Price: CI\$330,000 Listing Type: Low Density Residential Depth: 167.11 MLS#: 418594 Status: Pen/Con Acres: 0.45 Type: Land Width: 155.59

## PROPERTY DESCRIPTION

Spanning just under half an acre nestled on King Road in West Bay. Enjoy the gentle sea breezes and the serene waves, a mere 5-minute stroll away from public beach. In close proximity you'll find Macabuca, Cracked Conch, The Cayman Turtle Centre, Dolphin Discovery, and the captivating Blue Hole Nature Trail, all within a quick 3-minute drive. This prime location presents an excellent opportunity for a private residence or a desirable rental property.

#### PROPERTY FEATURES

| Views        | Inland                  |
|--------------|-------------------------|
| Block        | 4B                      |
| Parcel       | 12                      |
| Zoning       | Low Density residential |
| Sea Frontage | NA                      |
| Soil         | Other                   |