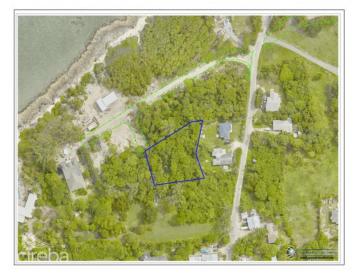

# KING ROAD 0.45 ACRE, WEST BAY

West Bay / North West Point, Cayman Islands

### PROPERTY DETAILS

Price: CI\$330,000 Listing Type: Low Density Residential Depth: 167.11 MLS#: 418594 Status: Pen/Con Acres: 0.45 Type: Land Width: 155.59

#### PROPERTY FEATURES

| Views        | Inland                  |
|--------------|-------------------------|
| Block        | 4B                      |
| Parcel       | 12                      |
| Zoning       | Low Density residential |
| Sea Frontage | NA                      |
| Soil         | Other                   |