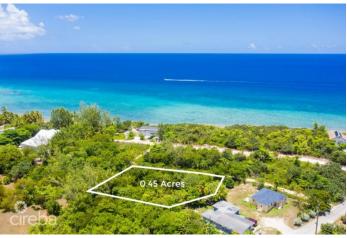

# KING ROAD 0.45 ACRE, WEST BAY

West Bay / North West Point, Cayman Islands

## PROPERTY DESCRIPTION

Spanning just under half an acre nestled on King Road in West Bay. Enjoy the gentle sea breezes and the serene waves, a mere 5-minute stroll away from public beach. In close proximity you'll find Macabuca, Cracked Conch, The Cayman Turtle Centre, Dolphin Discovery, and the captivating Blue Hole Nature Trail, all within a quick 3-minute drive. This prime location presents an excellent opportunity for a private residence or a desirable rental property.

#### PROPERTY FEATURES

| Views        | Inland                  |
|--------------|-------------------------|
| Block        | 4B                      |
| Parcel       | 12                      |
| Zoning       | Low Density residential |
| Sea Frontage | NA                      |
| Soil         | Other                   |