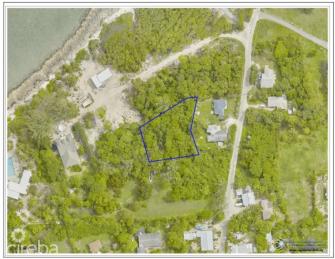

# KING ROAD 0.45 ACRE, WEST BAY

West Bay / North West Point, Cayman Islands

### PROPERTY DETAILS

Price: CI\$330,000 Listing Type: Low Density Residential Depth: 167.11 MLS#: 418594 Status: Pen/Con Acres: 0.45 Type: Land Width: 155.59

#### PROPERTY FEATURES

| Views        | Inland                  |
|--------------|-------------------------|
| Block        | 4B                      |
| Parcel       | 12                      |
| Zoning       | Low Density residential |
| Sea Frontage | NA                      |
| Soil         | Other                   |