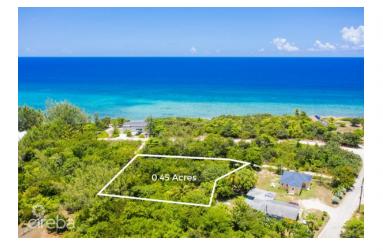

# KING ROAD 0.45 ACRE, WEST BAY

West Bay / North West Point, Cayman Islands

### PROPERTY DETAILS

Price: CI\$330,000 Listing Type: Low Density Residential Depth: 167.11 MLS#: 418594 Status: Pen/Con Acres: 0.45 Type: Land Width: 155.59

## PROPERTY DESCRIPTION

Spanning just under half an acre nestled on King Road in West Bay. Enjoy the gentle sea breezes and the serene waves, a mere 5-minute stroll away from public beach. In close proximity you'll find Macabuca, Cracked Conch, The Cayman Turtle Centre, Dolphin Discovery, and the captivating Blue Hole Nature Trail, all within a quick 3-minute drive. This prime location presents an excellent opportunity for a private residence or a desirable rental property.

#### PROPERTY FEATURES

| Views        | Inland                  |
|--------------|-------------------------|
| Block        | 4B                      |
| Parcel       | 12                      |
| Zoning       | Low Density residential |
| Sea Frontage | NA                      |
| Soil         | Other                   |