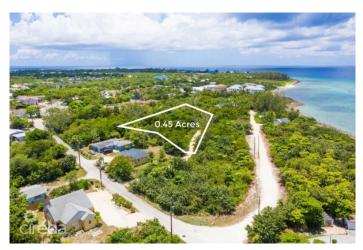

# KING ROAD 0.45 ACRE, WEST BAY

West Bay / North West Point, Cayman Islands

## PROPERTY DESCRIPTION

Spanning just under half an acre nestled on King Road in West Bay. Enjoy the gentle sea breezes and the serene waves, a mere 5-minute stroll away from public beach. In close proximity you'll find Macabuca, Cracked Conch, The Cayman Turtle Centre, Dolphin Discovery, and the captivating Blue Hole Nature Trail, all within a quick 3-minute drive. This prime location presents an excellent opportunity for a private residence or a desirable rental property.

#### PROPERTY FEATURES

| Views        | Inland                  |
|--------------|-------------------------|
| Block        | 4B                      |
| Parcel       | 12                      |
| Zoning       | Low Density residential |
| Sea Frontage | NA                      |
| Soil         | Other                   |