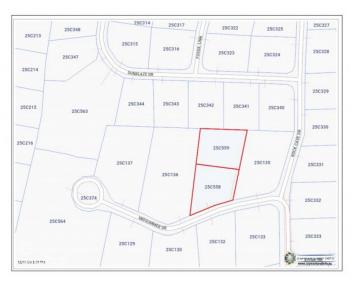

### PROPERTY FEATURES

Views None
Block 25C
Parcel 559

Zoning Low Density residential