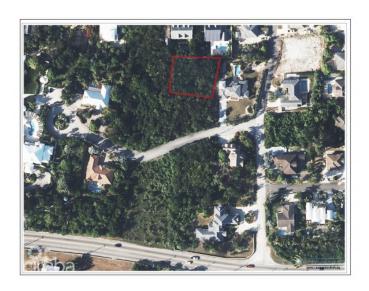

## MIDSUMMER DR. RESIDENTIAL LAND

South Sound, Old Prospect Point & Spotts, Cayman Islands

## PROPERTY DESCRIPTION

Rare Opportunity to Own Prime Land on Midsumer Drive! Nestled in a secluded, upscale neighborhood just minutes from town, this stunning piece of land offers the perfect setting for your dream home. Situated on high and dry terrain, the property is ready for building, providing peace of mind and endless possibilities. Choose from one lot or combine two for even more space to create your ideal retreat. This rare find in such a sought-after location won't last long! Don't miss out—call today for more information and take the first step toward making this wonderful property yours! Picture courtesy of CI Land Info