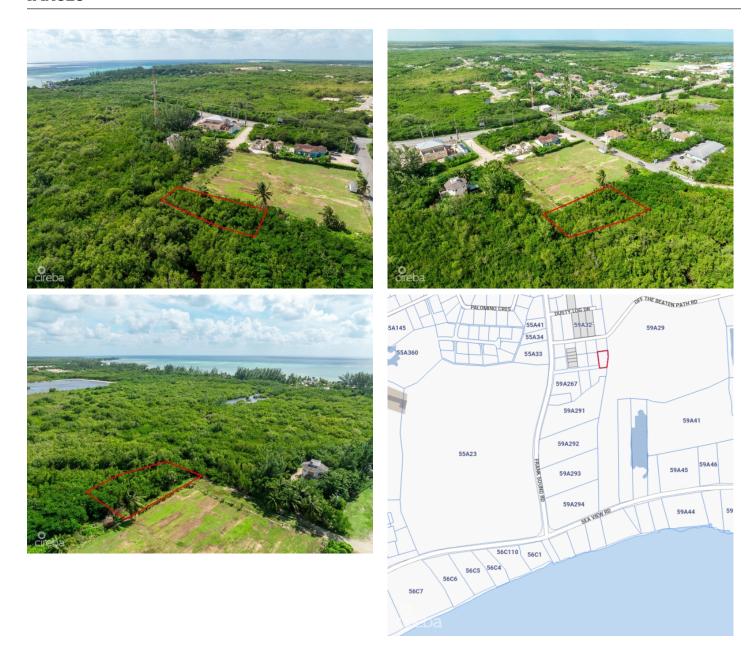

# 0.26 ACRES - ENTRANCE OF FRANK SOUND

Eastern Districts of Grand Cayman, Cayman Islands

# PROPERTY DESCRIPTION

This oversized 0.26-acre parcel is perfectly situated at the entrance of Frank Sound, offering a fantastic location for your dream home or investment property. Conveniently located near the Frank Sound boat ramp, it's an ideal spot for boating, fishing, and enjoying the serene waters of Grand Cayman. Located on a quiet road at a dead end, making it perfect for those seeking a tranquil lifestyle. The lot's size provides ample space for your custom build, with the added benefit of easy access to nearby amenities and recreational opportunities. Whether you're planning to create your forever home or a smart investment, this prime location offers the best of convenience and seclusion.

# PROPERTY FEATURES

Views Garden View

Block 59A Parcel 314

Zoning Low Density residential

Soil Marl