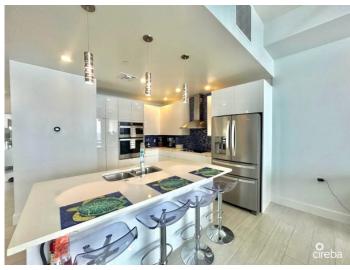

## PROPERTY DESCRIPTION

Introducing the pinnacle of sophisticated living at Lighthouse Point Residences Unit 201. This exquisite second-floor unit redefines luxury, providing a serene sanctuary with the breathtaking backdrop of West Bay's most coveted location. Unit 201 offers an impeccably designed one-bedroom, one-bathroom space, encompassing a generous 1035 square feet. The floor plan has been meticulously crafted to optimize functionality and comfort, ensuring a lifestyle of unparalleled refinement. Situated in a premier oceanfront location, residents of Unit 201 are privileged with sweeping views of the turquoise waters and direct access to the pool deck, merging indoor and outdoor living effortlessly. Picture yourself waking up to the soothing sound of the ocean and ending your day with magnificent sunset vistas from your private balcony. Nestled in one of West Bay's most prestigious neighborhoods, Lighthouse Point Residences provide a tranquil escape from the hustle and bustle of urban life. The serene surroundings and high-end amenities of Strata 905 offer a unique blend of exclusivity and relaxation, epitomizing the essence of coastal luxury. Strata fees are conveniently paid quarterly, ensuring a seamless and hassle-free homeownership experience for our esteemed residents. Embrace the essence of luxurious coastal living at Lighthouse Point Residences. Contact us today to arrange a private viewing and embark on a journey to your dream home by the sea.