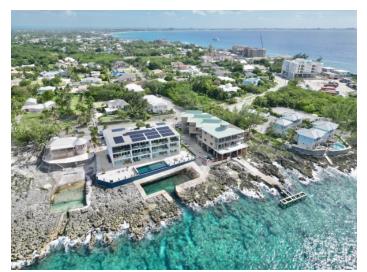

## PROPERTY DESCRIPTION

Introducing the pinnacle of sophisticated living at Lighthouse Point Residences Unit 201. This exquisite second-floor unit redefines luxury, providing a serene sanctuary with the breathtaking backdrop of West Bay's most coveted location. Unit 201 offers an impeccably designed one-bedroom, one-bathroom space, encompassing a generous 1035 square feet. The floor plan has been meticulously crafted to optimize functionality and comfort, ensuring a lifestyle of unparalleled refinement. Situated in a premier oceanfront location, residents of Unit 201 are privileged with sweeping views of the turquoise waters and direct access to the pool deck, merging indoor and outdoor living effortlessly. Picture yourself waking up to the soothing sound of the ocean and ending your day with magnificent sunset vistas from your private balcony. Nestled in one of West Bay's most prestigious neighborhoods, Lighthouse Point Residences provide a tranquil escape from the hustle and bustle of urban life. The serene surroundings and high-end amenities of Strata 905 offer a unique blend of exclusivity and relaxation, epitomizing the essence of coastal luxury. Strata fees are conveniently paid quarterly, ensuring a seamless and hassle-free homeownership experience for our esteemed residents. Embrace the essence of luxurious coastal living at Lighthouse Point Residences. Contact us today to arrange a private viewing and embark on a journey to your dream home by the sea.

#### PROPERTY FEATURES

Views Ocean View, Ocean Front

Block 1E
Parcel 14H5
Foundation Slab
Floor Level 2