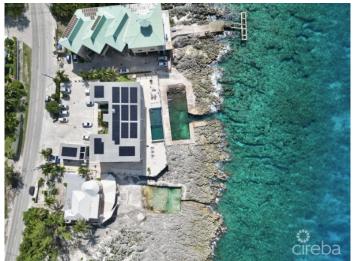

## PROPERTY DESCRIPTION

Introducing the pinnacle of sophisticated living at Lighthouse Point Residences Unit 201. This exquisite second-floor unit redefines luxury, providing a serene sanctuary with the breathtaking backdrop of West Bay's most coveted location. Unit 201 offers an impeccably designed one-bedroom, one-bathroom space, encompassing a generous 1035 square feet. The floor plan has been meticulously crafted to optimize functionality and comfort, ensuring a lifestyle of unparalleled refinement. Situated in a premier oceanfront location, residents of Unit 201 are privileged with sweeping views of the turquoise waters and direct access to the pool deck, merging indoor and outdoor living effortlessly. Picture yourself waking up to the soothing sound of the ocean and ending your day with magnificent sunset vistas from your private balcony. Nestled in one of West Bay's most prestigious neighborhoods, Lighthouse Point Residences provide a tranquil escape from the hustle and bustle of urban life. The serene surroundings and high-end amenities of Strata 905 offer a unique blend of exclusivity and relaxation, epitomizing the essence of coastal luxury. Strata fees are conveniently paid quarterly, ensuring a seamless and hassle-free homeownership experience for our esteemed residents. Embrace the essence of luxurious coastal living at Lighthouse Point Residences. Contact us today to arrange a private viewing and embark on a journey to your dream home by the sea.

#### PROPERTY FEATURES

Views Ocean View, Ocean Front

Block 1E
Parcel 14H5
Foundation Slab
Floor Level 2