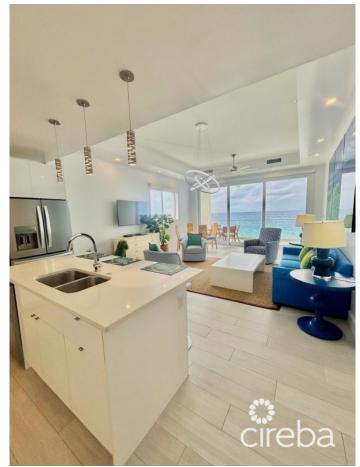

## PROPERTY DESCRIPTION

Introducing the pinnacle of sophisticated living at Lighthouse Point Residences Unit 201. This exquisite second-floor unit redefines luxury, providing a serene sanctuary with the breathtaking backdrop of West Bay's most coveted location. Unit 201 offers an impeccably designed one-bedroom, one-bathroom space, encompassing a generous 1035 square feet. The floor plan has been meticulously crafted to optimize functionality and comfort, ensuring a lifestyle of unparalleled refinement. Situated in a premier oceanfront location, residents of Unit 201 are privileged with sweeping views of the turquoise waters and direct access to the pool deck, merging indoor and outdoor living effortlessly. Picture yourself waking up to the soothing sound of the ocean and ending your day with magnificent sunset vistas from your private balcony. Nestled in one of West Bay's most prestigious neighborhoods, Lighthouse Point Residences provide a tranquil escape from the hustle and bustle of urban life. The serene surroundings and high-end amenities of Strata 905 offer a unique blend of exclusivity and relaxation, epitomizing the essence of coastal luxury. Strata fees are conveniently paid quarterly, ensuring a seamless and hassle-free homeownership experience for our esteemed residents. Embrace the essence of luxurious coastal living at Lighthouse Point Residences. Contact us today to arrange a private viewing and embark on a journey to your dream home by the sea.