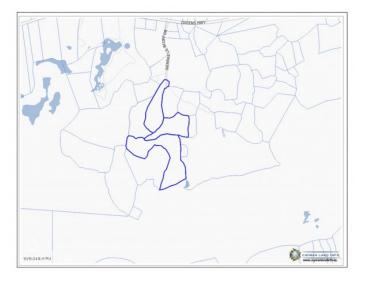

## PROPERTY DESCRIPTION

31 Acres of Development Land on Queens Highway - Your Gateway to Paradise Welcome to a rare and extraordinary opportunity on the tranquil North East Coast of the Cayman Islands. This 31-acre gem along the iconic Queens Highway offers an unparalleled canvas to create your vision of island living—be it a luxurious private estate, a boutique investment development, a subdivision or an exquisite retreat where serenity and adventure converge. A Hidden Treasure on Cayman's East Coast This expansive parcel isn't just land; it's a slice of serenity in one of the most unspoiled regions of the island. Located near must-see attractions such as the Crystal Caves and Queen Elizabeth II Botanic Park, this is nature's playground at its finest. Only a short drive away, Rum Point, Kaibo, Stingray City, and Starfish Point offer world-renowned aquatic adventures. Whether your dream is to soak in the tranquility or revel in nearby exploration, this location ensures the best of both worlds. Boundless Potential, Endless Opportunity Spanning 31 acres, this property offers limitless versatility. Dream big-envision an exclusive estate, an innovative residential development, or a one-of-a-kind vacation retreat. With land of this scale and caliber becoming increasingly scarce in Cayman, this is your chance to secure a remarkable piece of the island's future. A Sanctuary of Seclusion and Accessibility Wake each day to the sunrise dancing across the North East Coast, surrounded by lush landscapes and endless possibilities. This is more than a property—it's a lifestyle that combines peaceful seclusion with convenient access to nearby attractions and amenities. Whether it's relaxation, adventure, or a blend of both, this is the canvas on which you can craft whatever you desire. Invest in Tomorrow, Today Land of this magnitude, beauty, and potential is an investment in a legacy. Whether you're expanding your portfolio, building your dream home, or envisioning a development that... View More

# PROPERTY FEATURES

Views Garden View

Block 61A Parcel 35, 24, 26

Zoning Agriculture/Residential