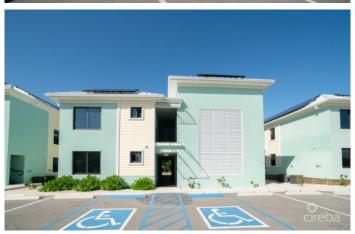

## PROPERTY DESCRIPTION

These thoughtfully designed apartments are built with accessibility and quality in mind, meeting ADA standards and featuring eight designated accessible parking spaces, plus two additional spaces per unit. With only 32 units across four buildings, each with eight apartments, the complex maintains a comfortable, open feel. On-site amenities include a swimming pool, deck, and clubhouse with male and female restrooms, outdoor bike storage, rinse stations for water sports gear, and even a fenced garden area for dogs. Each unit is constructed with durable concrete block and foam insulation, while bathroom walls are made from sheetrock. Built to hurricane standards and elevated 18 feet above the high water mark, the complex offers both security and peace of mind. Energy-efficient features such as solar panels and low-E windows help keep utility costs low. Inside each apartment, quality and functionality shine. The furniture package, included with each unit, features a sofa that converts into a bed with waterproof fabric, solid wood cabinets, and a safe for personal valuables. Quartz countertops shine through the kitchen . Bathrooms include grab bars, a shower chair, and are styled as wet rooms for easy accessibility. Each unit also includes a combined washer-dryer. For flooring, the apartments boast full-body porcelain tiles. With both long-term and short-term rental options allowed by the strata, these apartments make a fantastic investment. Don't miss out on this opportunity! Note: Monthly fees are estimated and subject to change