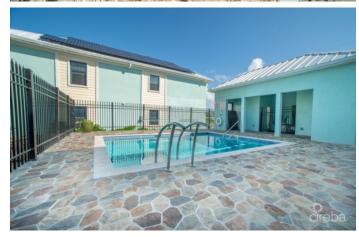

## PROPERTY DESCRIPTION

These thoughtfully designed apartments are built with accessibility and quality in mind, meeting ADA standards and featuring eight designated accessible parking spaces, plus two additional spaces per unit. With only 32 units across four buildings, each with eight apartments, the complex maintains a comfortable, open feel. On-site amenities include a swimming pool, deck, and clubhouse with male and female restrooms, outdoor bike storage, rinse stations for water sports gear, and even a fenced garden area for dogs. Each unit is constructed with durable concrete block and foam insulation, while bathroom walls are made from sheetrock. Built to hurricane standards and elevated 18 feet above the high water mark, the complex offers both security and peace of mind. Energy-efficient features such as solar panels and low-E windows help keep utility costs low. Inside each apartment, quality and functionality shine. The furniture package, included with each unit, features a sofa that converts into a bed with waterproof fabric, solid wood cabinets, and a safe for personal valuables. Quartz countertops shine through the kitchen . Bathrooms include grab bars, a shower chair, and are styled as wet rooms for easy accessibility. Each unit also includes a combined washer-dryer. For flooring, the apartments boast full-body porcelain tiles. With both long-term and short-term rental options allowed by the strata, these apartments make a fantastic investment. Don't miss out on this opportunity! Note: Monthly fees are estimated and subject to change