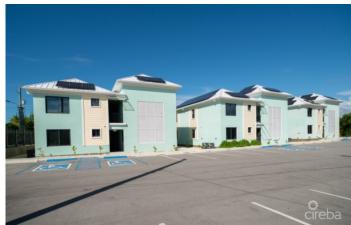

## PROPERTY DESCRIPTION

These thoughtfully designed apartments are built with accessibility and quality in mind, meeting ADA standards and featuring eight designated accessible parking spaces, plus two additional spaces per unit. With only 32 units across four buildings, each with eight apartments, the complex maintains a comfortable, open feel. On-site amenities include a swimming pool, deck, and clubhouse with male and female restrooms, outdoor bike storage, rinse stations for water sports gear, and even a fenced garden area for dogs. Each unit is constructed with durable concrete block and foam insulation, while bathroom walls are made from sheetrock. Built to hurricane standards and elevated 18 feet above the high water mark, the complex offers both security and peace of mind. Energy-efficient features such as solar panels and low-E windows help keep utility costs low. Inside each apartment, quality and functionality shine. The furniture package, included with each unit, features a sofa that converts into a bed with waterproof fabric, solid wood cabinets, and a safe for personal valuables. Quartz countertops shine through the kitchen . Bathrooms include grab bars, a shower chair, and are styled as wet rooms for easy accessibility. Each unit also includes a combined washer-dryer. For flooring, the apartments boast full-body porcelain tiles. With both long-term and short-term rental options allowed by the strata, these apartments make a fantastic investment. Don't miss out on this opportunity! Note: Monthly fees are estimated and subject to change