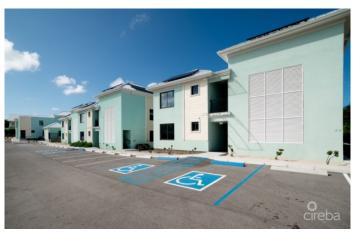

## PROPERTY DESCRIPTION

These thoughtfully designed apartments are built with accessibility and quality in mind, meeting ADA standards and featuring eight designated accessible parking spaces, plus two additional spaces per unit. With only 32 units across four buildings, each with eight apartments, the complex maintains a comfortable, open feel. On-site amenities include a swimming pool, deck, and clubhouse with male and female restrooms, outdoor bike storage, rinse stations for water sports gear, and even a fenced garden area for dogs. Each unit is constructed with durable concrete block and foam insulation, while bathroom walls are made from sheetrock. Built to hurricane standards and elevated 18 feet above the high water mark, the complex offers both security and peace of mind. Energy-efficient features such as solar panels and low-E windows help keep utility costs low. Inside each apartment, quality and functionality shine. The furniture package, included with each unit, features a sofa that converts into a bed with waterproof fabric, solid wood cabinets, and a safe for personal valuables. Quartz countertops shine through the kitchen . Bathrooms include grab bars, a shower chair, and are styled as wet rooms for easy accessibility. Each unit also includes a combined washer-dryer. For flooring, the apartments boast full-body porcelain tiles. With both long-term and short-term rental options allowed by the strata, these apartments make a fantastic investment. Don't miss out on this opportunity! Note: Monthly fees are estimated and subject to change