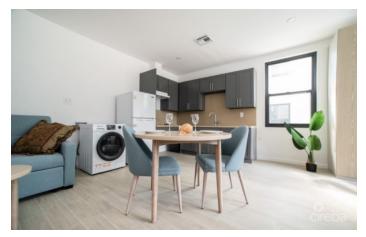

## PROPERTY DESCRIPTION

These thoughtfully designed apartments are built with accessibility and quality in mind, meeting ADA standards and featuring eight designated accessible parking spaces, plus two additional spaces per unit. With only 32 units across four buildings, each with eight apartments, the complex maintains a comfortable, open feel. On-site amenities include a swimming pool, deck, and clubhouse with male and female restrooms, outdoor bike storage, rinse stations for water sports gear, and even a fenced garden area for dogs. Each unit is constructed with durable concrete block and foam insulation, while bathroom walls are made from sheetrock. Built to hurricane standards and elevated 18 feet above the high water mark, the complex offers both security and peace of mind. Energy-efficient features such as solar panels and low-E windows help keep utility costs low. Inside each apartment, quality and functionality shine. The furniture package, included with each unit, features a sofa that converts into a bed with waterproof fabric, solid wood cabinets, and a safe for personal valuables. Quartz countertops shine through the kitchen . Bathrooms include grab bars, a shower chair, and are styled as wet rooms for easy accessibility. Each unit also includes a combined washer-dryer. For flooring, the apartments boast full-body porcelain tiles. With both long-term and short-term rental options allowed by the strata, these apartments make a fantastic investment. Don't miss out on this opportunity! Note: Monthly fees are estimated and subject to change