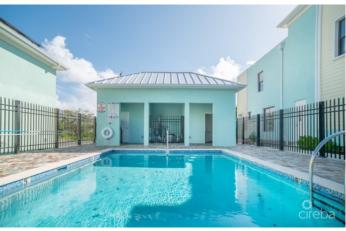

## PROPERTY DESCRIPTION

These thoughtfully designed apartments are built with accessibility and quality in mind, meeting ADA standards and featuring eight designated accessible parking spaces, plus two additional spaces per unit. With only 32 units across four buildings, each with eight apartments, the complex maintains a comfortable, open feel. On-site amenities include a swimming pool, deck, and clubhouse with male and female restrooms, outdoor bike storage, rinse stations for water sports gear, and even a fenced garden area for dogs. Each unit is constructed with durable concrete block and foam insulation, while bathroom walls are made from sheetrock. Built to hurricane standards and elevated 18 feet above the high water mark, the complex offers both security and peace of mind. Energy-efficient features such as solar panels and low-E windows help keep utility costs low. Inside each apartment, quality and functionality shine. The furniture package, included with each unit, features a sofa that converts into a bed with waterproof fabric, solid wood cabinets, and a safe for personal valuables. Quartz countertops shine through the kitchen . Bathrooms include grab bars, a shower chair, and are styled as wet rooms for easy accessibility. Each unit also includes a combined washer-dryer. For flooring, the apartments boast full-body porcelain tiles. With both long-term and short-term rental options allowed by the strata, these apartments make a fantastic investment. Don't miss out on this opportunity! Note: Monthly fees are estimated and subject to change